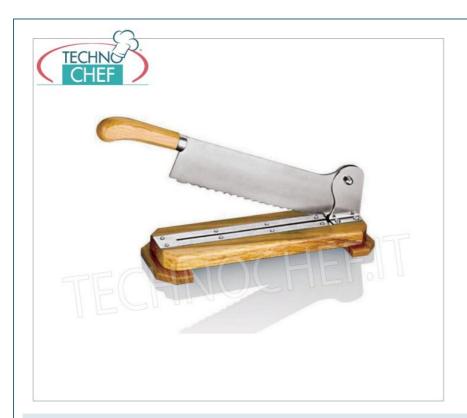

## MANUAL BREAD CUTTER ON WOODEN BASE:

| CODE | DESCRIPTION                                                                        | PRICE/DELIVERY                                 |
|------|------------------------------------------------------------------------------------|------------------------------------------------|
|      | Manual bread slicer-cutter on wooden base, Weight 2.1<br>Kg, dim. mm. 410x150x100h | € 85,25  VAT escluded  Shipping to be calculed |
|      |                                                                                    | Delivery from 3 to 6 days                      |