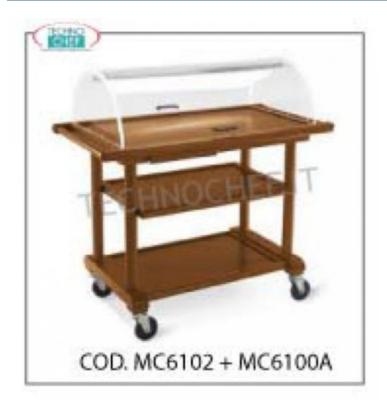

| Wooden service trolleys | € 415,93<br>VAT escluded<br>Shipping to be calculed |
| MC6100B<br>Set per antipasti con cupola semici-<br>lindrica aprible 2 latt + bacinelle GN |                         | <b>Delivery</b> from 4 to 9 days                    |
| MC-6100G                                                                                  | Wooden service trolleys | € 504,39                                            |
| The second second                                                                         |                         | VAT escluded<br>Shipping to be calculed             |
|                                                                                           |                         | Delivery from 4 to 9 days                           |