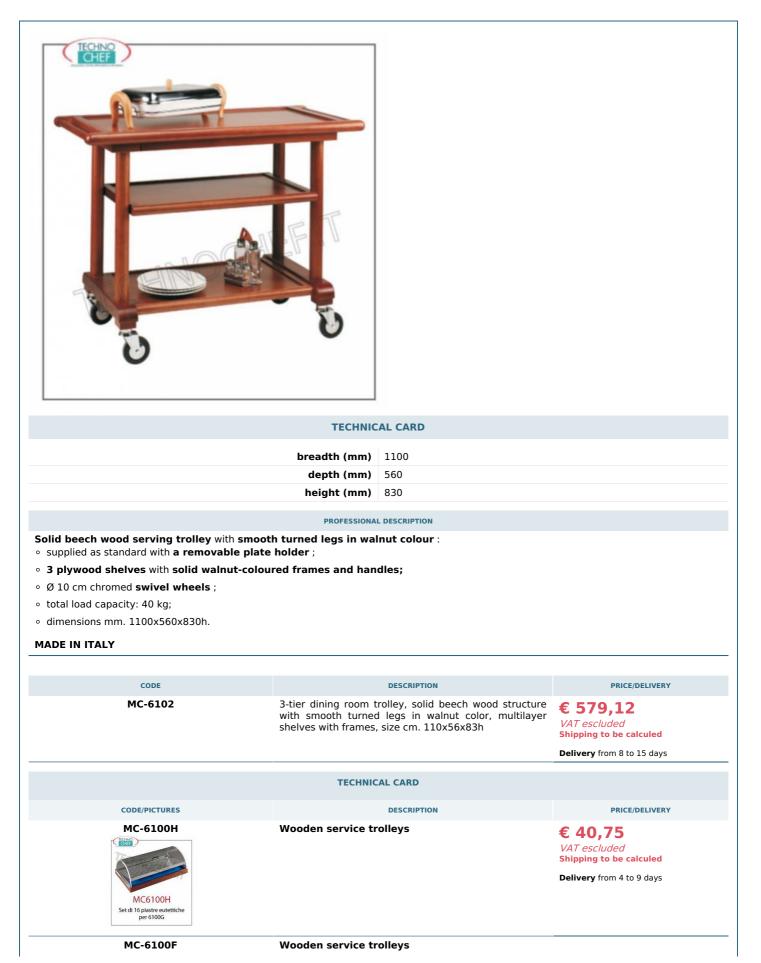

TECNOSERVICE'21 srl by Tinti Sergio Via Carlo Pisacane, 134 61032 Fano (PU) Italy P.IVA IT0200411413 Tel. +39 0721 805911 FAX +39 0721 809794 e-mail: staff@technochef.it www.technochef.it www.technochef.eu

Services and Technologies for professional catering since 1973



| The comment                                                                               |                         | € 567,58<br>VAT escluded<br>Shipping to be calculed |
|-------------------------------------------------------------------------------------------|-------------------------|-----------------------------------------------------|
| MC6100F<br>Portabottigile<br>vino inferiore                                               |                         | Delivery from 4 to 9 days                           |
| MC-6100E                                                                                  | Wooden service trolleys | € 615,38<br>VAT escluded<br>Shipping to be calculed |
| MC6100E<br>Portabottiglie<br>vino superiore                                               |