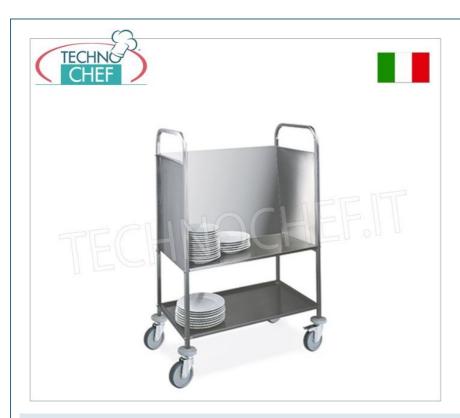

## **TECHNICAL CARD**

| breadth (mm) | 840  |
|--------------|------|
| depth (mm)   | 510  |
| height (mm)  | 1160 |

## PROFESSIONAL DESCRIPTION

Trolley for transporting stacked plates closed on three sides , equipped with lower shelf :

- load-bearing structure in AISI stainless steel square tube, 20x20 mm;
- AISI 304 stainless steel sheet walls ;
- stainless steel lower shelf;
- o capacity of 200 plates;
- o load capacity 120 kg;
- tilt-proof plate support base;
- grey rubber bumpers;
- $\circ$  swivel wheels Ø 125 mm.

## CE mark Made in ITALY

| MC-1272 |                                                                                                                    |                                                                             |
|---------|--------------------------------------------------------------------------------------------------------------------|-----------------------------------------------------------------------------|
| 6       | Trolley for transporting stacked plates closed on 3 sides + lower shelf, capacity 200 plates, dim.mm.840x510x1160h | € 313,18  VAT escluded  Shipping to be calculed  Delivery from 8 to 15 days |