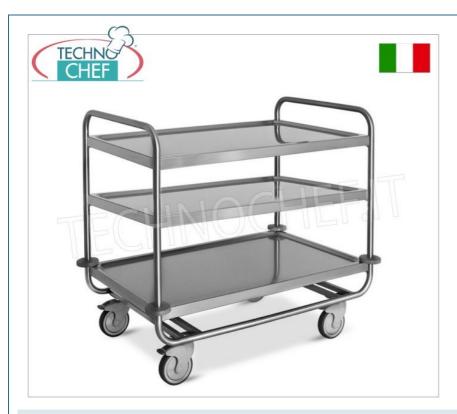

### PROFESSIONAL DESCRIPTION

Stainless steel trolley with pressed shelves, welded for heavy transport , range available in two different models:

- load-bearing structure made of a closed frame in AISI 304 stainless steel tube Ø 25 mm and two crosspieces welded to the base for fixing the wheels;
- equipped with 3 tray-shaped AISI 304 stainless steel pressed shelves with perfectly rounded surfaces even on the lower edge, welded to the frame, soundproofed;
- o max load 200 kg;
- grey rubber bumpers at the corners;
- swivel wheels Ø 125 mm.

## **AVAILABLE MODELS**

MC-1405CP

Heavy duty transport trolley, made of stainless steel, with 3 welded pressed shelves measuring  $800 \times 500$  mm, max. load capacity 200 kg, dim.  $890 \times 590 \times 950$  h mm

€ 317,58

VAT escluded

Shipping to be calculed

**Delivery** from 8 to 15 days

MC-1405P

Heavy duty transport trolley, made of stainless steel, with 3 welded pressed shelves measuring 1000x500 mm, max. load capacity 200 kg, dim. 1090x590x950h mm

€ 352,19

VAT escluded

Shipping to be calculed

Delivery from 8 to 15 days