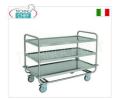

### PROFESSIONAL DESCRIPTION

Stainless steel trolley with pressed shelves, welded for heavy transport , range available in two different models:

- load-bearing structure made of a closed frame in AISI 304 stainless steel tube Ø 25 mm and two crosspieces welded to the base for fixing the wheels;
- equipped with 3 tray-shaped AISI 304 stainless steel pressed shelves with perfectly rounded surfaces even on the lower edge, welded to the frame, soundproofed;
- o max load 200 kg;
- grey rubber bumpers at the corners;
- swivel wheels Ø 125 mm.

### MC-1407P

Heavy duty transport trolley, made of stainless steel, with 3 welded pressed shelves measuring 1000x600 mm, max. load capacity 200 kg, dim. 1090x690x950h mm

€ 376,92 VAT escluded
Shipping to be calculed