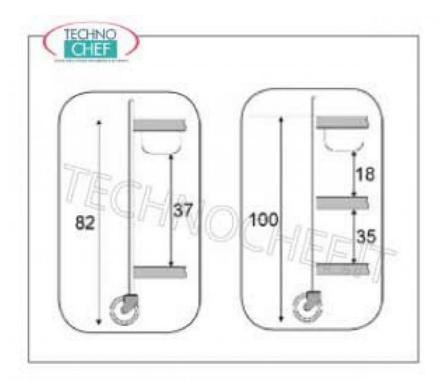

#### **TECHNICAL CARD**

| breadth (mm) | 1120 |
|--------------|------|
| depth (mm)   | 620  |
| height (mm)  | 1120 |

# Stainless steel trolley for GN containers with extractable shelves:

- structure in AISI 304 18/10 stainless steel tube, section mm 25x25, brushed finish;
- $\circ$  upper level suitable for inserting GN containers for a total of 3 x 1/1 GN, up to 200 mm h;
- lower level with pressed stainless steel top , extractable, mm 1000x500, extractable;
- grey **rubber bumpers** at the corners;
- ∘ swivel wheels Ø 125 mm;
- total load capacity 80 kg;