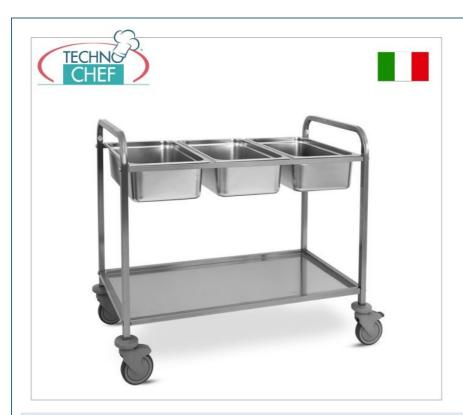

# Stainless steel trolley for GN containers with extractable shelves:

- structure in AISI 304 18/10 stainless steel tube, section mm 25x25, brushed finish;
- $\circ$  upper level suitable for inserting GN containers for a total of 3 x 1/1 GN, up to 200 mm h;
- lower level with pressed stainless steel top , extractable, mm 1000x500, extractable;
- grey **rubber bumpers** at the corners;
- ∘ swivel wheels Ø 125 mm;
- total load capacity 80 kg;

## MADE IN ITALY

| CODE    | DESCRIPTION                                                                                                                                     | PRICE/DELIVERY                                  |
|---------|-------------------------------------------------------------------------------------------------------------------------------------------------|-------------------------------------------------|
| MC-1550 | 18/10 stainless steel trolley with upper shelf for 3 gastro-norm 1/1 containers (not included), 1 extractable lower shelf, dim.mm 1120x620x940h | € 222,54  VAT escluded  Shipping to be calculed |
|         |                                                                                                                                                 | Delivery from 8 to 15 days                      |