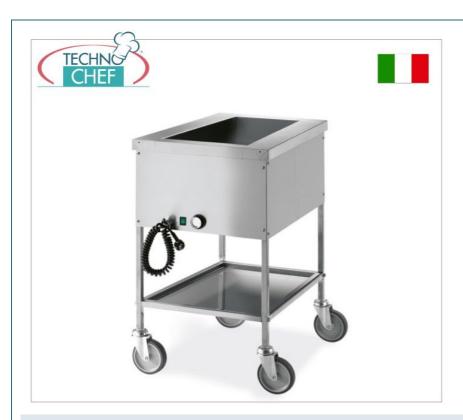

### Thermal bain-marie trolley with open frame in 18/10 stainless steel :

- $\circ$  structure in square tube section mm 20x20 and AISI 304 stainless steel sheet, brushed finish;
- bain-marie tank suitable for holding 1 gastro-norm basin up to 20 cm;
- removable lower shelf;
- water **drain tap**;
- power switch with indicator light;
- bain-marie heating with immersed resistance protected by a grill;
- $\circ$  analog thermostat and thermometer , adjustable thermostat 30÷90°;
- GN containers excluded;
- o 3m spiral cable;
- swivel wheels Ø 125 mm;
- o size mm 490x600x850h.