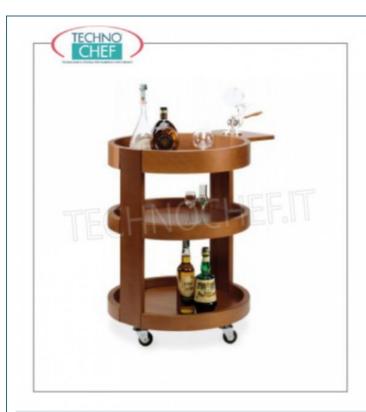

## PROFESSIONAL DESCRIPTION

Round liquor trolley in solid beech wood stained walnut:

- $\circ~$  solid beech wood structure in walnut color ;
- n. 3 walnut-colored plywood floors;
- foldable side support shelf;
- swivel wheels Ø 8 cm;
- max closed dimensions mm 650x800x800;
- $\circ~$  max dimensions open mm 800x800x800.

## CE MARK MADE IN ITALY

| CODE    | DESCRIPTION                                                                                              | PRICE/DELIVERY                                  |
|---------|----------------------------------------------------------------------------------------------------------|-------------------------------------------------|
| MC-6310 | Round liquor trolley in solid wood, WALNUT color, with foldable side shelf, Weight 40 Kg, dim.mm.590x800 | € 497,25  VAT escluded  Shipping to be calculed |
|         |                                                                                                          | <b>Delivery</b> from 8 to 15 days               |