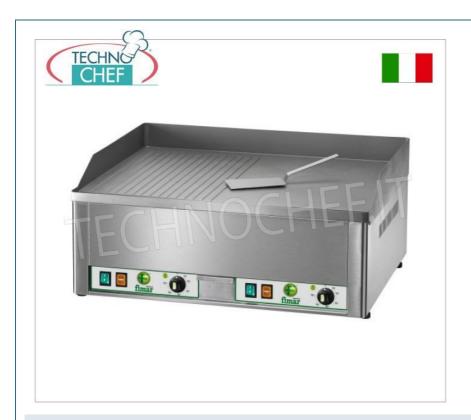

## PROFESSIONAL DESCRIPTION

## ELECTRIC TABLE GRIDDLE, DOUBLE MODULE with SANDBLASTED STEEL PLATE, half SMOOTH and half RIBBED :

- $\circ\;$  electric machine for dry or oil cooking;
- $\circ \ \ \text{double module with independent controls} \ ;$
- stainless steel structure;
- $\circ~\mbox{hob}$  in sandblasted steel, half smooth and half ribbed ;
- thermostatic control from 50° to 300°C;
- cooking residue collection drawer.

## MADE IN ITALY

| CODE     | DESCRIPTION                                                                                                                                                                                                             | PRICE/DELIVERY                                                             |
|----------|-------------------------------------------------------------------------------------------------------------------------------------------------------------------------------------------------------------------------|----------------------------------------------------------------------------|
| FMFRY2LR | ELECTRIC FRY TOP table, DOUBLE MODULE with INDEPENDENT CONTROLS, SANDBLASTED STEEL PLATE, half SMOOTH and half RIBBED, THERMOSTATIC CONTROL from 50° to 300°C, V 400/3+N, Kw 6.00, external dimensions. mm 665x570x300h | € 459,56  VAT escluded  Shipping to be calculed  Delivery from 4 to 9 days |