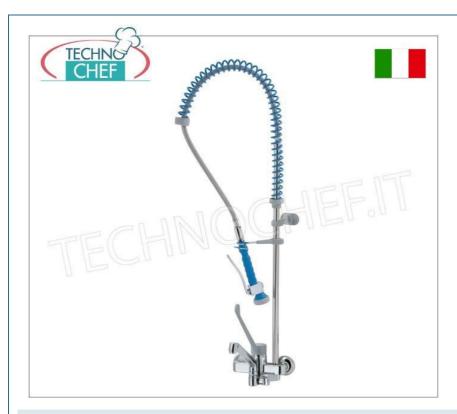

## Wall mounted two-hole mixer tap:

- single-control mixer with clinical lever and rotating barrel;
- diverter for delivery with suspended shower supported by spring and supplied with check valve;
- $\circ~$  50 mm long threaded fixing stem;
- o chromed brass tap;
- stainless steel vertical support tube;
- $\circ\;$  clinical lever in glass fibre reinforced polyamide;
- water flow rate: 16 l/minute (shower head);
- water flow rate: 20 l/minute (swivel spout).

## . CE mark MADE IN ITALY

| CODE                  | DESCRIPTION                                                                                | PRICE/DELIVERY                                  |
|-----------------------|--------------------------------------------------------------------------------------------|-------------------------------------------------|
| KL2s.4024.19BG.72/C45 | Wall mounted two-hole mixer tap with suspended shower and swivel spout, long lever control | € 321,03  VAT escluded  Shipping to be calculed |
|                       | _                                                                                          | <b>Delivery</b> from 4 to 9 days                |