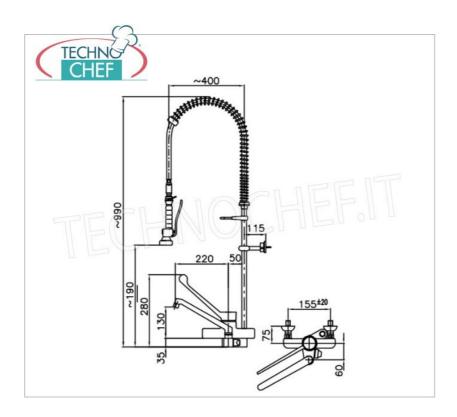

## Wall mounted two-hole mixer tap:

- single-control mixer with clinical lever and rotating barrel;
- diverter for delivery with suspended shower supported by spring and supplied with check valve;
- $\circ~$  50 mm long threaded fixing stem;
- o chromed brass tap;
- stainless steel vertical support tube;
- $\circ\;$  clinical lever in glass fibre reinforced polyamide;
- water flow rate: 16 l/minute (shower head);
- water flow rate: 20 l/minute (swivel spout).

## . CE mark MADE IN ITALY

| CODE                  | DESCRIPTION                                                                                | PRICE/DELIVERY                                  |
|-----------------------|--------------------------------------------------------------------------------------------|-------------------------------------------------|
| KL2s.4024.19BG.72/C45 | Wall mounted two-hole mixer tap with suspended shower and swivel spout, long lever control | € 321,03  VAT escluded  Shipping to be calculed |
|                       | _                                                                                          | <b>Delivery</b> from 4 to 9 days                |