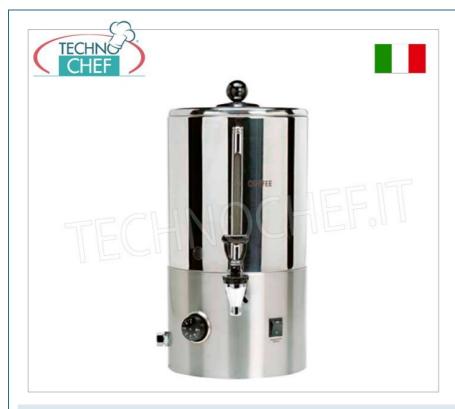

## PROFESSIONAL DESCRIPTION

Machine for the production and distribution of filtered coffee and tea, complete range: made of 18/10 stainless steel;

- slow filtering production system that allows the heating and direct distribution of coffee and/or tea;
- thermostatic temperature regulation which allows the drink to be kept at a constant temperature for as long as desired;
- possible direct distribution of the drink; 0

CA001T010

TECHNO

- automatic operation ;
- automatic water supply : G3/4 connection (with the exception of the T.3 model).