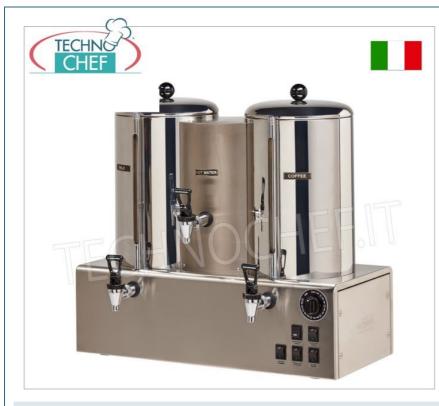

## **PROFESSIONAL DESCRIPTION**

Complete hotel groups for the preparation, storage and distribution of breakfast drinks, complete range: made of 18/10 stainless steel with automatic operation ;

- composed of 3 different, completely independent appliances , such as a Termorapid coffee and tea machine, a Hot Water Producer and a Bain-marie container for milk;
- thermostatic temperature regulation;
- automatic water supply : G 3/4 connection.

## **AVAILABLE MODELS**

Beverage production and dispensing groups, 9 L - 90 cups of 100 cc coffee. 1 L every 2 minutes of hot water in a continuous cycle. 10 L of milk - 50 Shipping to be calculed cups of 200 cc, V 400/3, Kw 6.2, mm 740x460x540 h, weight Kg 28. Beverage production and dispensing units, 20 L -

200 cups of 100 cc coffee. 1 L every 2 minutes of hot water in a continuous cycle. 20 L of milk -100 cups of 200 cc, V 400/3, Kw 10.4, mm 892x550x697 h, weight 44 kg.

€ 8.567,42 VAT escluded Shipping to be calculed