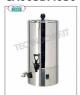

## PROFESSIONAL DESCRIPTION

Bain-marie containers for producing, heating and distributing drinks, complete range:

- made of 18/10 stainless steel;
- bain-marie heating system , which preserves the organoleptic characteristics unchanged over time;
- allows you to heat, keep warm and dispense any drink (particularly suitable for heating milk);
- thermostatic temperature regulation
- can be used for the direct distribution of drinks;
- the bain-marie container can also be used as a hot water producer;
- automatic operation;
- Water supply: G 3/4 connection.

## **AVAILABLE MODELS**

CA005BM010

Bain-marie container 5 l - 25 cups of 200 cc., V 230/1, Kw 0.9, mm 296x390x473 h, weight Kg 5.

€ 1.175,06

VAT escluded

Shipping to be calculed

Delivery

CA005BM020

Bain-marie container 10 I - 50 cups of 200 cc., V 230/1, Kw 1.5, mm 346x440x576 h, weight Kg 8.

€ 1.485,92

VAT escluded

Shipping to be calculed

Delivery

CA005BM030

Banomaria containers 20 I - 100 cups of 200 cc., V 230/1, Kw 2.4, mm 447x540x643 h, weight Kg 12.