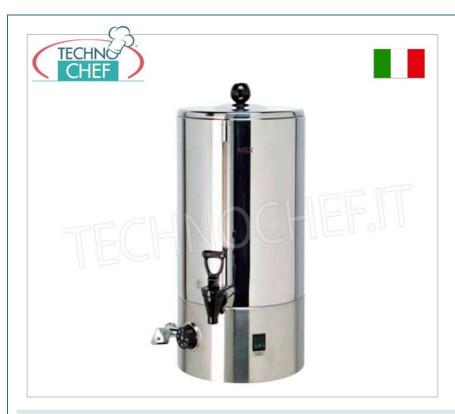

## PROFESSIONAL DESCRIPTION

Bain-marie containers for producing, heating and distributing drinks, complete range:

- made of 18/10 stainless steel;
- bain-marie heating system , which preserves the organoleptic characteristics unchanged over time;
- allows you to heat, keep warm and dispense any drink (particularly suitable for heating milk);
- thermostatic temperature regulation
- can be used for the direct distribution of drinks;
- the bain-marie container can also be used as a hot water producer;
- automatic operation;
- Water supply: G 3/4 connection.

## **AVAILABLE MODELS**

CA005BM010

Bain-marie container 5 l - 25 cups of 200 cc., V 230/1, Kw 0.9, mm 296x390x473 h, weight Kg 5.

€ 1.175,06

VAT escluded

Shipping to be calculed

Delivery

CA005BM020

Bain-marie container 10 I - 50 cups of 200 cc., V 230/1, Kw 1.5, mm 346x440x576 h, weight Kg 8.

€ 1.485,92

VAT escluded

Shipping to be calculed

Delivery

CA005BM030

Banomaria containers 20 I - 100 cups of 200 cc., V 230/1, Kw 2.4, mm 447x540x643 h, weight Kg 12.

## CA005BM050

Bain-marie containers 50 l - 250 cups of 200 cc., V 400/3, Kw 4.8, mm 548x610x825 h, weight Kg 26.

€ 3.438,15 VAT escluded Shipping to be calculed

Delivery