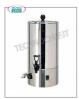

## PROFESSIONAL DESCRIPTION

Bain-marie containers for producing, heating and distributing drinks, complete range:

- made of 18/10 stainless steel;
- bain-marie heating system , which preserves the organoleptic characteristics unchanged over time;
- allows you to heat, keep warm and dispense any drink (particularly suitable for heating milk);
- thermostatic temperature regulation
- can be used for the direct distribution of drinks;
- the bain-marie container can also be used as a hot water producer;
- automatic operation;
- Water supply: G 3/4 connection.

## **AVAILABLE MODELS**

CA005BM010

Bain-marie container 5 l - 25 cups of 200 cc., V 230/1, Kw 0.9, mm 296x390x473 h, weight Kg 5.

€ 1.175,06

VAT escluded

Shipping to be calculed

Delivery

CA005BM020

Bain-marie container 10 I - 50 cups of 200 cc., V 230/1, Kw 1.5, mm 346x440x576 h, weight Kg 8.

€ 1.485,92

VAT escluded

Shipping to be calculed

Delivery

CA005BM030

Banomaria containers 20 I - 100 cups of 200 cc., V 230/1, Kw 2.4, mm 447x540x643 h, weight Kg 12.

## CA005BM050

Bain-marie containers 50 l - 250 cups of 200 cc., V 400/3, Kw 4.8, mm 548x610x825 h, weight Kg 26.

€ 3.438,15 VAT escluded Shipping to be calculed

Delivery