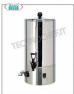

## PROFESSIONAL DESCRIPTION

Bain-marie containers for producing, heating and distributing drinks, complete range:

- made of 18/10 stainless steel;
- bain-marie heating system , which preserves the organoleptic characteristics unchanged over time;
- allows you to heat, keep warm and dispense any drink (particularly suitable for heating milk);
- thermostatic temperature regulation
- can be used for the direct distribution of drinks;
- the bain-marie container can also be used as a hot water producer;
- automatic operation;
- Water supply: G 3/4 connection.

## **AVAILABLE MODELS**

CA005BM010

Bain-marie container 5 l - 25 cups of 200 cc., V 230/1, Kw 0.9, mm 296x390x473 h, weight Kg 5.

€ 1.175,06

VAT escluded

Shipping to be calculed

Delivery

CA005BM020

Bain-marie container 10 I - 50 cups of 200 cc., V 230/1, Kw 1.5, mm 346x440x576 h, weight Kg 8.

€ 1.485,92

VAT escluded

Shipping to be calculed

Delivery

CA005BM030

Banomaria containers 20 I - 100 cups of 200 cc., V 230/1, Kw 2.4, mm 447x540x643 h, weight Kg 12.

## CA005BM050

Bain-marie containers 50 l - 250 cups of 200 cc., V 400/3, Kw 4.8, mm 548x610x825 h, weight Kg 26.

€ 3.438,15 VAT escluded Shipping to be calculed

Delivery