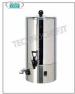

## PROFESSIONAL DESCRIPTION

Bain-marie containers for producing, heating and distributing drinks, complete range:

- made of 18/10 stainless steel;
- bain-marie heating system , which preserves the organoleptic characteristics unchanged over time;
- allows you to heat, keep warm and dispense any drink (particularly suitable for heating milk);
- thermostatic temperature regulation
- can be used for the direct distribution of drinks;
- the bain-marie container can also be used as a hot water producer;
- automatic operation;
- Water supply: G 3/4 connection.

## **AVAILABLE MODELS**

CA005BM010

Bain-marie container 5 l - 25 cups of 200 cc., V 230/1, Kw 0.9, mm 296x390x473 h, weight Kg 5.

€ 1.175,06

VAT escluded

Shipping to be calculed

Delivery

CA005BM020

Bain-marie container 10 I - 50 cups of 200 cc., V 230/1, Kw 1.5, mm 346x440x576 h, weight Kg 8.

€ 1.485,92

VAT escluded

Shipping to be calculed

Delivery

CA005BM030

Banomaria containers 20 I - 100 cups of 200 cc., V 230/1, Kw 2.4, mm 447x540x643 h, weight Kg 12.

## CA005BM050

Bain-marie containers 50 l - 250 cups of 200 cc., V 400/3, Kw 4.8, mm 548x610x825 h, weight Kg 26.

€ 3.438,15 VAT escluded Shipping to be calculed

Delivery