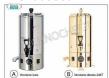

### PROFESSIONAL DESCRIPTION

Bain-marie chocolate maker for hot chocolate, complete range:

- made of 18/10 stainless steel;
- ideal for preparing, cooking and distributing excellent hot chocolate;
- also excellent for preparing creams, vov, custard;
- equipped with a mixer to temper and keep the chocolate homogeneous;
- automatic operation;
- thermostatic temperature regulation;
- $\circ\,$  available in stainless steel and 24KT gold versions.

# AVAILABLE MODELS

CA006CC010

A WICKER BOLL SOTT

Bain-marie chocolate maker in 18/10 stainless steel, capacity 5.0 l, V.230/1, Kw.0.9, dim.mm.296 x 390 x 478 h

€ 1.355,35 VAT escluded Shipping to be calculed

Delivery

CA006CC011D

BAIN-MARIE chocolate maker in GOLDEN stainless steel, 18/10, capacity 5.0 lt, V.230/1, Kw.0.9, dim.mm.296 x 390 x 486 h

€ 1.771,92

VAT escluded

Shipping to be calculed

Delivery

CA006CC020