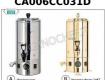

# CA006CC031D

BAIN-MARIE chocolate maker in GOLDEN stainless steel, 18/10, capacity 20.0 lt, V.230/1, Kw.1.85, dim.mm.447 x 540 x 665 h

€ 2.959,42

VAT escluded

Shipping to be calculed

Delivery