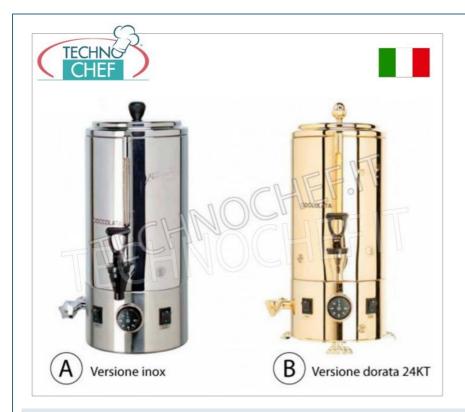

### PROFESSIONAL DESCRIPTION

Bain-marie chocolate maker for hot chocolate, complete range:

- made of 18/10 stainless steel;
- ideal for preparing, cooking and distributing excellent hot chocolate;
- also excellent for preparing creams, vov, custard;
- equipped with a mixer to temper and keep the chocolate homogeneous;
- automatic operation;
- thermostatic temperature regulation;
- $\circ\,$  available in stainless steel and 24KT gold versions.

# AVAILABLE MODELS

CA006CC010

A WICKER BOLL SOTT

Bain-marie chocolate maker in 18/10 stainless steel, capacity 5.0 l, V.230/1, Kw.0.9, dim.mm.296 x 390 x 478 h

€ 1.355,35 VAT escluded Shipping to be calculed