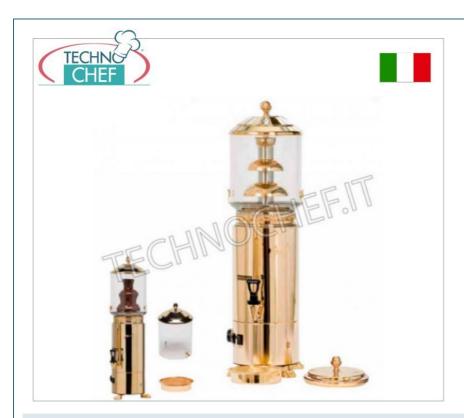

## $\label{lem:chocolate} \textbf{Chocolate fountain with the scenic effect of chocolate falling:}$

- $\circ~$  made of 18/10 stainless steel with gold plating ;
- $\circ\;$  prepares, heats and dispenses hot chocolate ;
- $\circ~$  maintains the flavour unchanged over time thanks to the bain-marie system ;
- $\circ \ \ \text{hourly production: } \textbf{110 cups} \ ;$
- o dimensions: mm 296x390x652h.

## MADE IN ITALY

| CA006CC016D  Golden fountain chocolate maker in 18/10 stainless steel with gold plating, equipped with bain-marie system. Hourly production 110 cups, Kw 0.9, V 230/1, dimensions (cm): 29.6x39x65.2  € 2.673,43  VAT escluded Shipping to be calculed | CODE        | DESCRIPTION                                                                                            | PRICE/DELIVERY                       |
|--------------------------------------------------------------------------------------------------------------------------------------------------------------------------------------------------------------------------------------------------------|-------------|--------------------------------------------------------------------------------------------------------|--------------------------------------|
| Delivery                                                                                                                                                                                                                                               | CA006CC016D | steel with gold plating, equipped with bain-marie system. Hourly production 110 cups, Kw 0.9, V 230/1, | VAT escluded Shipping to be calculed |