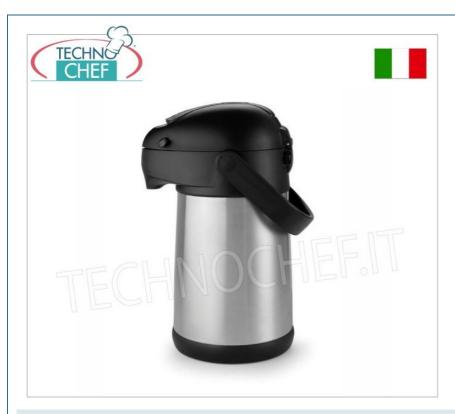

## PROFESSIONAL DESCRIPTION

Isothermal stainless steel carafe with internal glass, complete range:

- isothermal in stainless steel, it is particularly suitable for serving hot drinks, thanks to the double wall which retains the heat for a long time;
- o equipped with lid;
- resistant to stains, acids and odors, it is shockproof and can be washed in the dishwasher;
- model equipped with automatic pouring pump (AIR-POT model)

## AVAILABLE MODELS

KR19CAT

Stainless steel insulated carafe, with internal glass, capacity 1.90 lt.

€ 43,30

VAT escluded

Shipping to be calculed

Delivery

KR30SCAT

Stainless steel insulated carafe, with internal glass, capacity 3.00 lt.

€ 53,33

VAT escluded

Shipping to be calculed

Delivery

KR40SCAT

Stainless steel insulated carafe, with internal glass, capacity 4.00 lt.

€ 59,87

VAT escluded

Shipping to be calculed

Delivery

KR50SCAT

Stainless steel insulated carafe, with internal glass, capacity 5.00 lt.

€ 64,69

VAT escluded