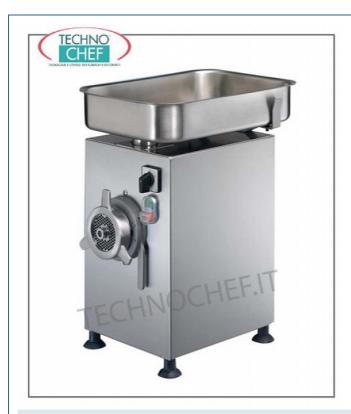

## COUNTERTOP MEAT MINCER 'TYPE 22' production 300 kg/h :

- AISI 304 stainless steel structure,
- $\circ~$  hopper and internal mouth in AISI 304 stainless steel , removable ,
- o reverse gear device,
- forced ventilation engine,
- machine compliant with CE standards.

## CE mark Made in ITALY

| CODE        | DESCRIPTION                                                                                                                                                               | PRICE/DELIVERY                                                               |
|-------------|---------------------------------------------------------------------------------------------------------------------------------------------------------------------------|------------------------------------------------------------------------------|
| LV9E0220130 | LA MINERVA - Professional Meat Mincer with Fairing<br>Type 22 with STAINLESS STEEL mincing unit -<br>REMOVABLE, Three-phase V. 380/3 - Kw 1.1 - dim mm.<br>305x450x530.5h | € 1.200,86  VAT escluded  Shipping to be calculed  Delivery from 4 to 9 days |