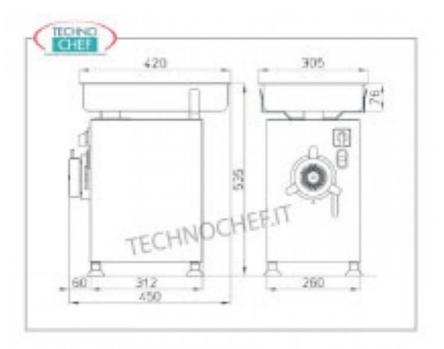

Services and Technologies for professional catering since 1973

| TECHNICAL CARD            |         |
|---------------------------|---------|
| power supply              | Trifase |
| Volts                     | V 400/3 |
| frequency (Hz)            | 50      |
| motor power capacity (Kw) | 1,1     |
| net weight (Kg)           | 32      |
| gross weight (Kg)         | 35      |
| breadth (mm)              | 305     |
| depth (mm)                | 450     |
| height (mm)               | 535     |