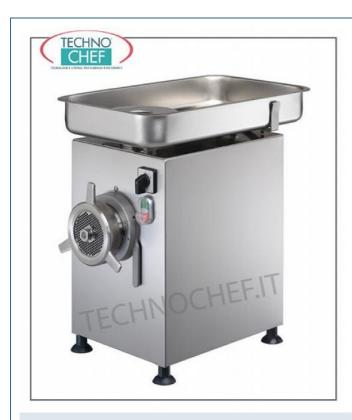

## COUNTERTOP MEAT MINCER 'TYPE 32' production 500 kg/h :

- AISI 304 stainless steel structure,
- $\circ\,$  hopper and internal mouth in AISI 304 stainless steel , removable ,
- o reverse gear device,
- forced ventilation engine,
- machine compliant with CE standards.

Services and Technologies for professional catering since 1973

| TECHNICAL CARD            |         |
|---------------------------|---------|
| power supply              | Trifase |
| Volts                     | V 400/3 |
| frequency (Hz)            | 50      |
| motor power capacity (Kw) | 2,2     |
| net weight (Kg)           | 44      |
| gross weight (Kg)         | 48      |
| breadth (mm)              | 328     |
| depth (mm)                | 551     |
| height (mm)               | 548     |

## CE mark Made in ITALY

| CODE        | DESCRIPTION                                                                                                                                                                | PRICE/DELIVERY                                    |
|-------------|----------------------------------------------------------------------------------------------------------------------------------------------------------------------------|---------------------------------------------------|
| LV9E0320130 | LA MINERVA - Professional Meat Grinder with Fairing<br>Type 32, with STAINLESS STEEL Grinding Group -<br>REMOVABLE, Three-phase V. 380/3 - Kw 2.2, dim mm.<br>328x551x548h | € 1.812,62  VAT escluded  Shipping to be calculed |
|             |                                                                                                                                                                            | Delivery from 4 to 9 days                         |