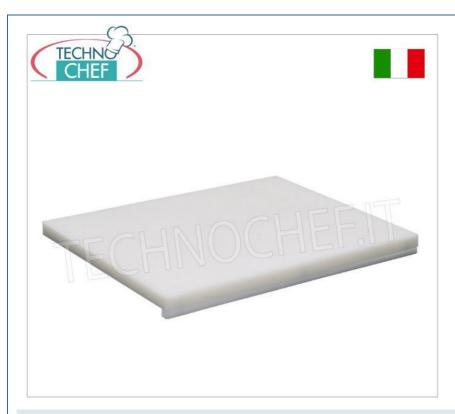

# CHOPPING BOARD in POLYETHYLENE, with high molecular weight, thickness 25 mm with stop:

- 500,000 density, high impact resistance and low friction coefficient;
- White color;
- Pursuant to the law, their use for the processing of food products is permitted.

#### **CE MARK** MADE IN ITALY