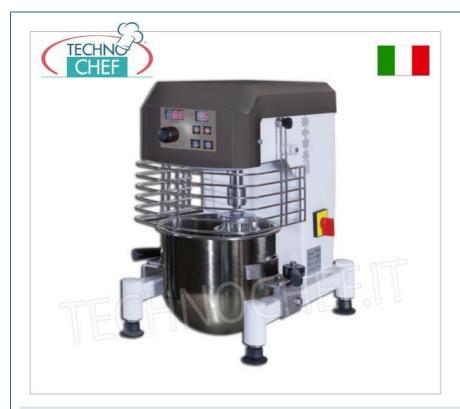

## PROFESSIONAL DESCRIPTION

5 lt. planetary mixer, with continuous digital speed variator, benchtop :

- made on a steel structure ;
- removable 5 litre stainless steel bowl , diameter 20 cm;
- $\circ~$  planetary speed from 40 to 200 rpm with digital continuous variator ;
- max flour: 1.1 kg;
- low voltage controls: 24 volts;
- gear transmission .

#### Available on request :

• additional 5 litre stainless steel tank.

# Included :

• whisk, spatula and spiral.