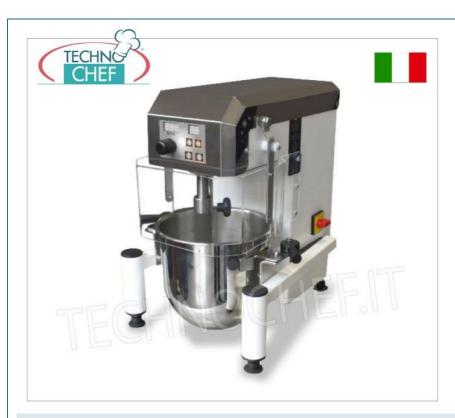

# 8 lt. planetary mixer, with continuous digital speed variator, benchtop :

- made on a steel structure :
- removable stainless steel tank , 8 litres, diameter 23 m;
- $\circ~$  planetary speed from 40 to 200 rpm with digital continuous variator ;
- o max flour: 1.8 kg:
- low voltage controls : 24 volts;
- gear transmission;
- also available with stainless steel structure (code CT-PL168BI).

## Available on request :

- o additional 8 litre stainless steel tank;
- 5 litre stainless steel tank, double bottom, refrigerated.

## Included:

• whisk, spatula and spiral.