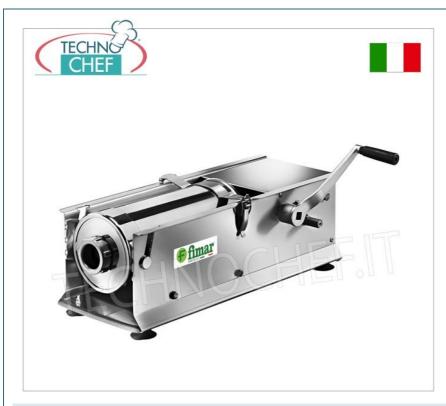

#### PROFESSIONAL DESCRIPTION

Manual table-top sausage stuffer for SALAMI with HORIZONTAL cylinder, available in two versions with capacities of 7 and 14 litres

- made entirely of stainless steel;
- removable stainless steel cylinder;
- aluminum piston with relief valve;
- wear-resistant steel gears;
- aluminum control lever ;
- $\circ~$  2 SPEEDS Slow for the PISTON advancement, Fast for the return;
- supplied: 3 abs funnels with Ø 8 16.5 and 23.5 mm.

### FMINSL7OR

Stainless steel tabletop sausage/meat stuffer, 2 manual speeds with horizontal cylinder, 7 litre capacity, supplied with 3 ABS funnels, diameter: 8 - 16.5 and 23.5 mm, dimensions mm 1200x400x400h

# FMINSLT140R

Stainless steel tabletop sausage/meat stuffer, 2 manual speeds with horizontal cylinder, capacity 14 liters, supplied with 3 ABS funnels diameter 8 - 16.5 and 23.5 mm, dimensions mm 1550x450x450h