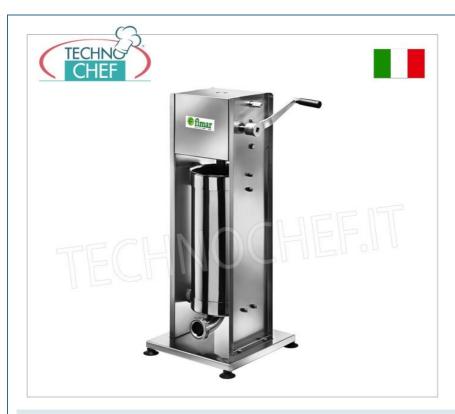

## PROFESSIONAL DESCRIPTION

Manual sausage stuffer for stainless steel table-top SALAMI with VERTICAL cylinder, available in two versions with capacities of 7 and 14 litres:

- made entirely of stainless steel;
- removable stainless steel cylinder;
- aluminum piston with relief valve;
- wear-resistant steel gears;
- aluminum control lever ;
- 2 Speeds, Slow for PISTON ADVANCE, Fast for RETURN;
- **supplied: 3 abs funnels** with diameter: 8 16.5 and 23.5 mm.

## **AVAILABLE MODELS**

FMINSL7VE

Manual sausage/salami filling machine for table, 2 speeds with vertical cylinder, capacity 7 liters, supplied with 3 ABS funnels diameter: 8 - 16.5 and 23.5 mm, dimensions mm 400x450x1050h