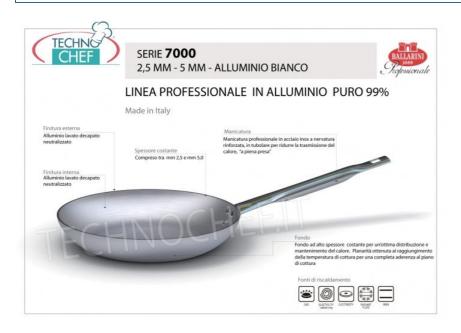

## PROFESSIONAL DESCRIPTION

BALLARINI - High saucepan, 2 handles, 7000 series, COMPLETE RANGE with Ø from 200 mm to 500 mm:

- professional line in 99% pure aluminium 3 mm thickness ;
- external and internal finish in neutralized pickled aluminum;
- high thickness base (3 mm) for excellent heat distribution and maintenance;
- flatness of the bottom obtained when the cooking temperature is reached for complete adhesion to the cooking surface;
- professional stainless steel handle with reinforced ribs , tubular to reduce heat transmission, 'full grip'.