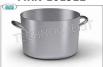

## PROFESSIONAL DESCRIPTION

BALLARINI - High saucepan, 2 handles, 7000 series, COMPLETE RANGE with Ø from 200 mm to 500 mm:

- professional line in 99% pure aluminium 3 mm thickness ;
- external and internal finish in neutralized pickled aluminum;
- high thickness base (3 mm) for excellent heat distribution and maintenance;
- flatness of the bottom obtained when the cooking temperature is reached for complete adhesion to the cooking surface;
- professional stainless steel handle with reinforced ribs , tubular to reduce heat transmission, 'full grip'.

## **MADE IN ITALY AVAILABLE MODELS** MRN-101760 High aluminium saucepan, 3 mm thick, 200 mm € 22,30 diameter, 145 mm high VAT escluded Shipping to be calculed Delivery MRN-101765 High aluminium saucepan, 3 mm thick, 240 mm € 30,14 in diameter, 160 mm high VAT escluded Shipping to be calculed Delivery MRN-101917 High aluminium saucepan, 3 mm thick, diameter € 43,90 280 mm, height 185 mm VAT escluded Shipping to be calculed Delivery MRN-101918 High aluminium saucepan, 3 mm thick, diameter € 51,26 320 mm, height 210 mm VAT escluded Shipping to be calculed Delivery MRN-101919 High aluminium saucepan, 3 mm thick, diameter € 64,24