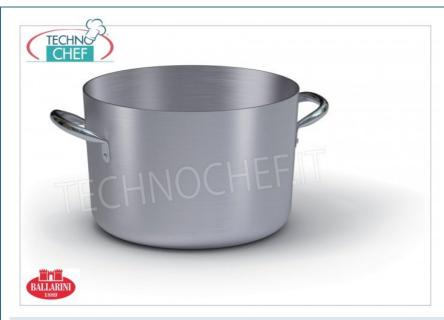

## PROFESSIONAL DESCRIPTION

BALLARINI - High saucepan, 2 handles, 7000 series, COMPLETE RANGE with Ø from 200 mm to 500 mm:

- professional line in 99% pure aluminium 3 mm thickness ;
- external and internal finish in neutralized pickled aluminum;
- high thickness base (3 mm) for excellent heat distribution and maintenance;
- flatness of the bottom obtained when the cooking temperature is reached for complete adhesion to the cooking surface;
- professional stainless steel handle with reinforced ribs , tubular to reduce heat transmission, 'full grip'.