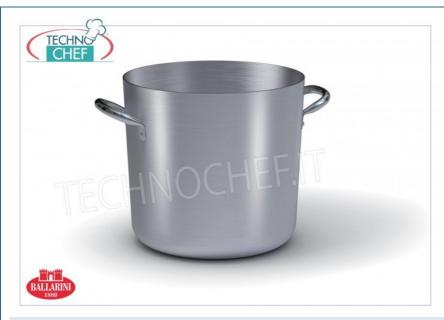

## PROFESSIONAL DESCRIPTION

BALLARINI - ALUMINIUM pot 2 handles, 7000 series, COMPLETE RANGE with diameter from 200 mm to 600 mm:

- professional line in 99% pure aluminium 3 mm thickness;
- o external and internal finish in neutralized pickled aluminum;
- high thickness base (3 mm) for excellent heat distribution and maintenance;
- flatness of the bottom obtained when the cooking temperature is reached for complete adhesion to the cooking surface;
- professional stainless steel handle with reinforced ribs , tubular to reduce heat transmission, 'full grip'.

**CE** mark **MADE IN ITALY** 

| A | V | Α | IL | A | В | LI | 1 | М | 0 | D | E | LS |
|---|---|---|----|---|---|----|---|---|---|---|---|----|
|---|---|---|----|---|---|----|---|---|---|---|---|----|