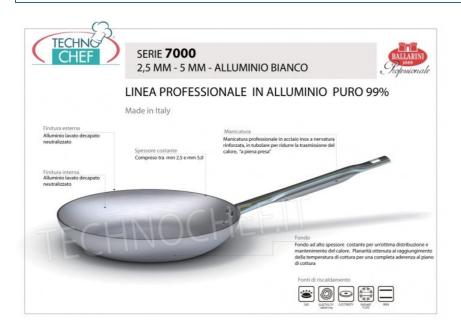

## PROFESSIONAL DESCRIPTION

BALLARINI - ALUMINIUM pot 2 handles, 7000 series, COMPLETE RANGE with diameter from 200 mm to 600 mm:

- professional line in 99% pure aluminium 3 mm thickness;
- o external and internal finish in neutralized pickled aluminum;
- high thickness base (3 mm) for excellent heat distribution and maintenance;
- flatness of the bottom obtained when the cooking temperature is reached for complete adhesion to the cooking surface;
- professional stainless steel handle with reinforced ribs , tubular to reduce heat transmission, 'full grip'.