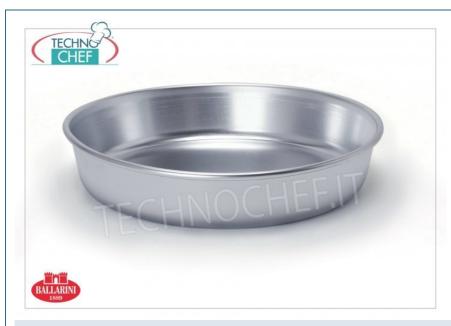

#### PROFESSIONAL DESCRIPTION

BALLARINI - High conical cake tin with edge , 7000 series, COMPLETE RANGE with diameter from 220 mm to 320 mm :

- professional line in 99% pure aluminium 3 mm thickness;
- external and internal finish in **neutralized pickled aluminum**;
- high thickness base (3 mm) for excellent heat distribution and maintenance;
- flatness of the bottom obtained when the cooking temperature is reached for complete adhesion to the cooking surface .

## AVAILABLE MODELS

MRN-101799

High conical cake tin with edge, 3 mm thick, 220 mm diameter, 55 mm high

€ 6,34

VAT escluded

Shipping to be calculed

Delivery

MRN-101800