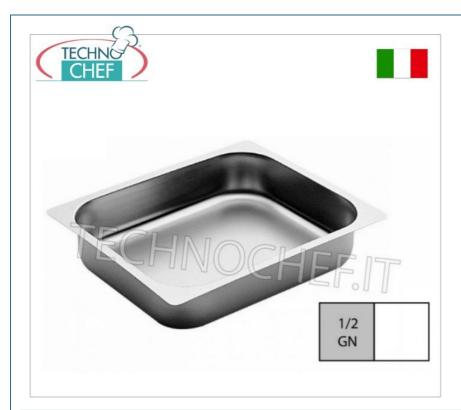

## PROFESSIONAL DESCRIPTION

Gastronorm tray 1/2, in AISI 304 18/10 stainless steel, complete range :

- made of AISI 304 18/10 stainless steel;
- $\circ~$  dimensions: 325x265 mm and variable height depending on the model , from 20 to 65 mm;
- equipped with a smooth edge that allows the trays to fit perfectly into the guides of any oven.