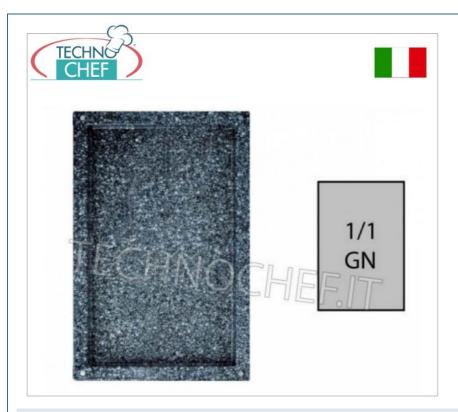

## GN 1/1 folded tray, in enamelled stainless steel, complete range :

- made of enamelled 18/10 AISI 304 stainless steel;
- dimensions 530x325 mm and variable edge height depending on the model, from 20 to 65 mm;
- the granite finish allows for easier cleaning of the pan;
- resistant to very high temperatures, they are therefore ideal for all those types of cooking where long times and high temperatures are required .

### **AVAILABLE MODELS**

KRTP11020

Enamelled Gastronorm trays 1/1, folded edges, dim.mm.530 x 325 x 20 h  $\,$ 

€ 26,60 VAT escluded Shipping to be calculed

**Delivery** from 4 to 9 days

KRTP11040

Enamelled Gastronorm trays 1/1, folded edges, dim.mm.530 x 325 x 40 h  $\,$ 