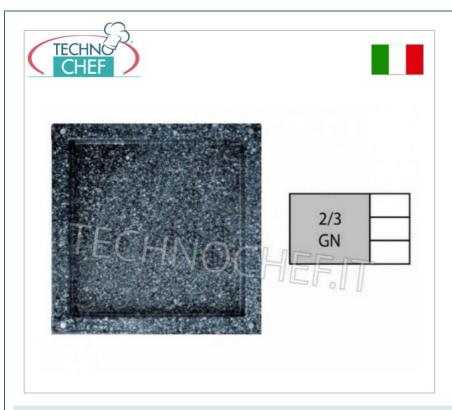

### GN 2/3 folded tray, in enamelled stainless steel, complete range :

- $\circ$  made of enamelled 18/10 AISI 304 stainless steel;
- dimensions 353x325 mm and variable edge height depending on the model, from 20 to 65 mm;
- the granite finish allows for easier cleaning of the pan;
- resistant to very high temperatures, they are therefore ideal for all those types of cooking where long times and high temperatures are required .

## AVAILABLE MODELS

KRTP23020

Enamelled Gastronorm trays 2/3, folded edges, dim.mm.353 x 325 x 20 h

€ 22,57

VAT escluded

Shipping to be calculed

Delivery

KRTP23040