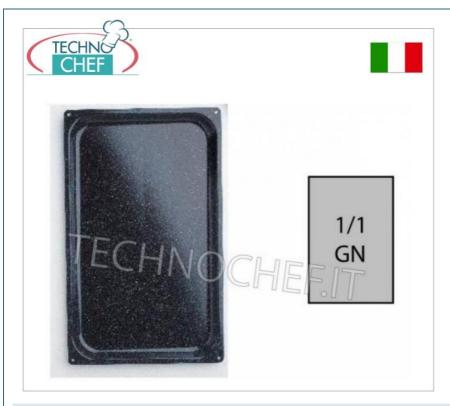

# GN 1/1 printed tray, in enamelled stainless steel, complete range :

- made of enamelled 18/10 AISI 304 stainless steel;
- dimensions 530x325 mm and variable edge height depending on the model, from 20 to 65 mm;
- the granite finish allows for easier cleaning of the pan;
- resistant to very high temperatures, they are therefore ideal for all those types of cooking where long times and high temperatures are required .

## **AVAILABLE MODELS**