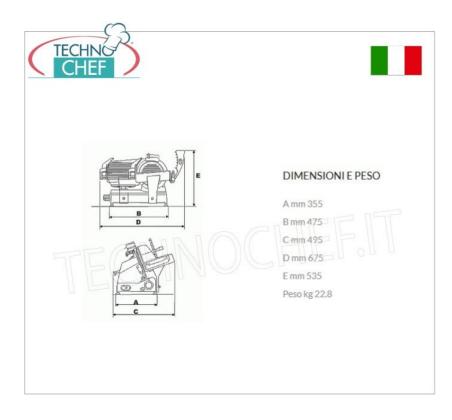

## **TECHNICAL CARD**

| power supply              | Monofase |
|---------------------------|----------|
| Volts                     | V 230/1  |
| frequency (Hz)            | 50       |
| motor power capacity (Kw) | 0,26     |
| net weight (Kg)           | 21       |
| gross weight (Kg)         | 23,5     |
| breadth (mm)              | 495      |
| depth (mm)                | 475      |
| height (mm)               | 535      |
|                           |          |

## CE MARK MADE IN ITALY

CODE

FAC-F250I

DESCRIPTION

Gravity/inclined slicer, blade diameter 250 mm, made of aluminum alloy, complete with fixed blade sharpener, V 230/1, Kw 0.26, dim.mm.495x475x535h

€ 662,49 VAT escluded Shipping to be calculed