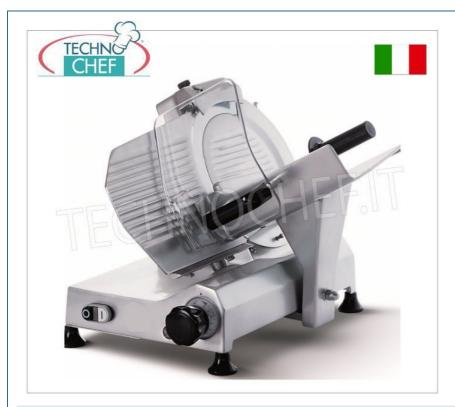

## PROFESSIONAL DESCRIPTION

GRAVITY/INCLINED SLICER , 250 mm diameter blade , made of anodized aluminum alloy , equipped with:

• cutting thickness regulator from 0 to 16 mm very sensitive,

- cutting capacity: mm 220x190 h ,
- fixed sharpener ,
- plate mounted on ball bearings for greater smoothness.

## CE MARK MADE IN ITALY

CODE

FAC-F250I

DESCRIPTION

Gravity/inclined slicer, blade diameter 250 mm, made of aluminum alloy, complete with fixed blade sharpener, V 230/1, Kw 0.26, dim.mm.495x475x535h

€ 662,49 VAT escluded Shipping to be calculed