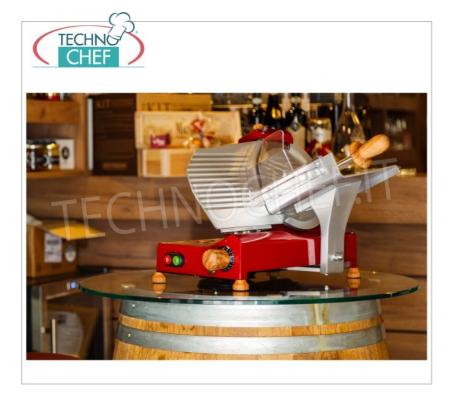

## **OPTIONAL:**

 $\circ~$  Upon request, it is possible to supply the slicers in the colours:  ${\bf red, \ black, \ cream}$  .

**NB** : Suitable for cutting heavy cured meats, roasts, cheeses, fish, tough meats and more.

PRICE/DELIVERY

|               |                                                                 | Delivery from 4 to 9 days                                                        |
|---------------|-----------------------------------------------------------------|----------------------------------------------------------------------------------|
|               | TECHNICAL CARD                                                  |                                                                                  |
| CODE/PICTURES | DESCRIPTION                                                     | PRICE/DELIVERY                                                                   |
| FAC-CLS1      | TECHNOCHEF - Color supplement for slicers: red,<br>black, cream | € 113,95<br>VAT escluded<br>Shipping to be calculed<br>Delivery from 4 to 9 days |