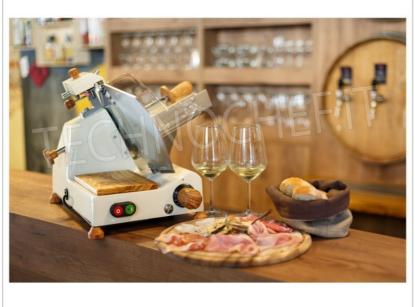

## **OPTIONAL:**

 $\circ~$  Upon request, it is possible to supply the slicers in the colours:  ${\bf red, black, cream}$  ; or in special colours.

NB : Suitable for cutting heavy cured meats, roasts, cheeses, fish, tough meats and more. CE MARK MADE IN ITALY