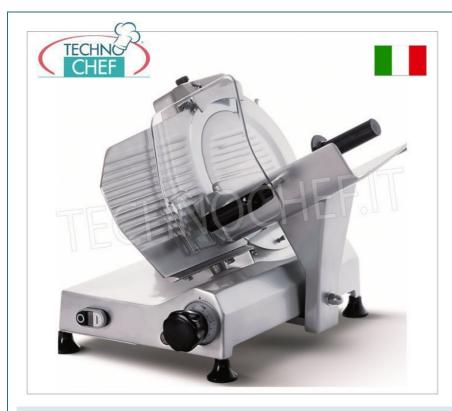

PROFESSIONAL DESCRIPTION

**GRAVITY/INCLINED SLICER**, **blade** diameter **275 mm**, made **of anodized aluminum alloy**, equipped with: • cutting thickness regulator from 0 to 16 mm very sensitive,

- $\circ~$  cutting capacity: mm 210x210h ,
- fixed sharpener ,

• plate mounted on ball bearings for greater smoothness.