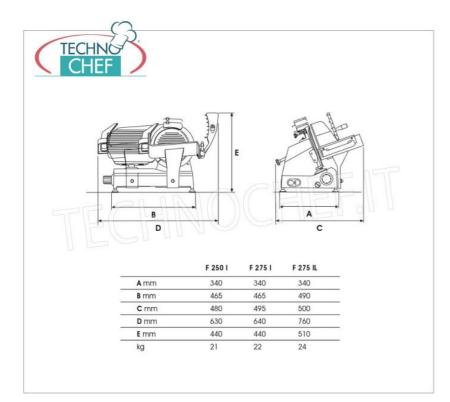

## **TECHNICAL CARD**

| power supply              | Monofase |
|---------------------------|----------|
| Volts                     | V 230/1  |
| frequency (Hz)            | 50       |
| motor power capacity (Kw) | 0,245    |
| net weight (Kg)           | 22       |
| gross weight (Kg)         | 025      |
| breadth (mm)              | 495      |
| depth (mm)                | 465      |
| height (mm)               | 440      |
|                           |          |
|                           |          |

PROFESSIONAL DESCRIPTION

**GRAVITY/INCLINED SLICER**, **blade** diameter **275 mm**, made **of anodized aluminum alloy**, equipped with: • cutting thickness regulator from 0 to 16 mm very sensitive,

- $\circ~$  cutting capacity: mm 210x210h ,
- fixed sharpener ,

• plate mounted on ball bearings for greater smoothness.