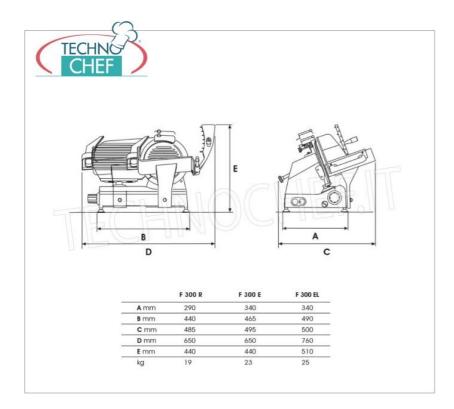

## **TECHNICAL CARD**

| power supply              | Monofase |
|---------------------------|----------|
| Volts                     | V 230/1  |
| frequency (Hz)            | 50       |
| motor power capacity (Kw) | 0,245    |
| net weight (Kg)           | 23       |
| gross weight (Kg)         | 25       |
| breadth (mm)              | 495      |
| depth (mm)                | 465      |
| height (mm)               | 440      |
|                           |          |