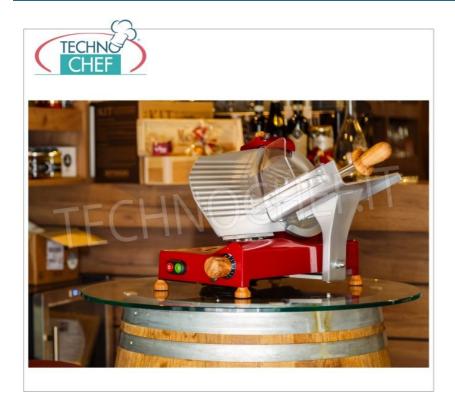

## **OPTIONAL:**

• Upon request, it is possible to supply the slicers in the colours: **red, black, cream** ; or in special colours.

**NB** : Suitable for cutting heavy cured meats, roasts, cheeses, fish, tough meats and more.