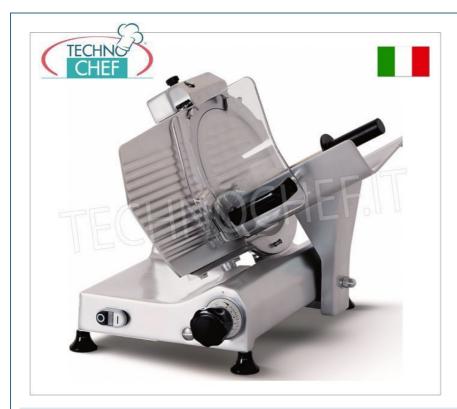

## PROFESSIONAL DESCRIPTION

GRAVITY/INCLINED SLICER blade diameter 300 mm , made of aluminium alloy on a REDUCED FRAME , equipped with:

• cutting thickness regulator from 0 to 16 mm very sensitive,

- cutting capacity: mm 220x220h ,
- fixed sharpener ,
- plate mounted on ball bearings for greater smoothness.

## **TECHNICAL CARD**

| power supply              | Monofase |
|---------------------------|----------|
| Volts                     | V 230/1  |
| frequency (Hz)            | 50       |
| motor power capacity (Kw) | 0,245    |
| net weight (Kg)           | 23       |
| gross weight (Kg)         | 25       |
| breadth (mm)              | 495      |
| depth (mm)                | 465      |
| height (mm)               | 440      |
|                           |          |