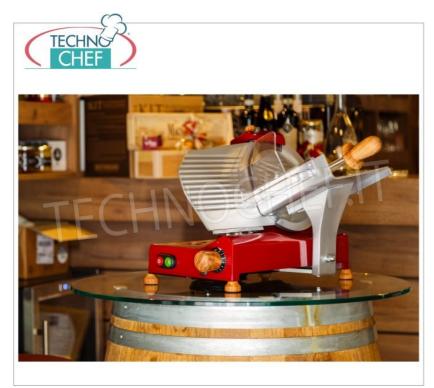

## PROFESSIONAL DESCRIPTION

**GRAVITY/INCLINED SLICER blade** diameter **300 mm** , made **of aluminium alloy** , equipped with:

- cutting thickness regulator from 0 to 16 mm very sensitive,
- cutting capacity: mm 260x220h,
- built-in sharpener,
- $\circ\;$  blade revolutions per minute 280;
- plate mounted on ball bearings for greater smoothness.

## OPTIONAL:

 $\circ$  Upon request, it is possible to supply the slicers in the colours: **red, black, cream**; or in special colours.

NB: Suitable for cutting heavy cured meats, roasts, cheeses, fish, tough meats and more.