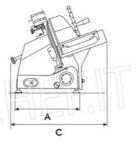

**Delivery** from 4 to 9 days

|             | F 300 I | F 330 I |
|-------------|---------|---------|
| A mm        | 410     | 410     |
| B mm        | 530     | 530     |
| C mm        | 540     | 550     |
| <b>D</b> mm | 770     | 770     |
| E mm        | 465     | 465     |
| kg          | 30      | 32      |
|             |         |         |