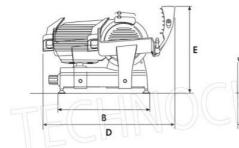

**Delivery** from 4 to 9 days

|             | F 300 I | F 330 I |
|-------------|---------|---------|
| A mm        | 410     | 410     |
| B mm        | 530     | 530     |
| C mm        | 540     | 550     |
| <b>D</b> mm | 770     | 770     |
| E mm        | 465     | 465     |
| kg          | 30      | 32      |
|             |         |         |