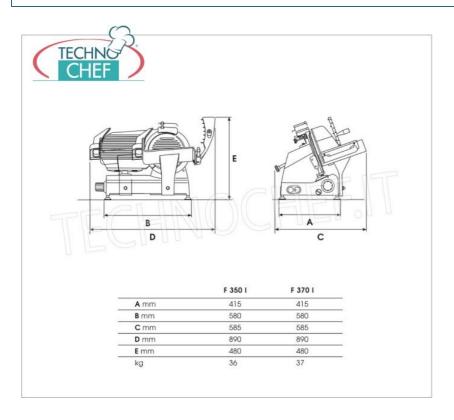

Services and Technologies for professional catering since 1973

| TECHNICAL CARD            |          |  |
|---------------------------|----------|--|
| power supply              | Monofase |  |
| Volts                     | V 230/1  |  |
| frequency (Hz)            | 50       |  |
| motor power capacity (Kw) | 0,300    |  |
| net weight (Kg)           | 36       |  |
| gross weight (Kg)         | 39,5     |  |
| breadth (mm)              | 585      |  |
| depth (mm)                | 580      |  |
| height (mm)               | 480      |  |

## CE MARK

MADE IN ITALY

| CODE      | DESCRIPTION                                                                                                                               | PRICE/DELIVERY                                    |
|-----------|-------------------------------------------------------------------------------------------------------------------------------------------|---------------------------------------------------|
| FAC-F350I | Gravity/inclined slicer, blade diameter 350 mm, complete with fixed blade sharpener, V 230/1, Kw 0.300, Weight 36 Kg, dim.mm.585x580x480h | € 1.208,00  VAT escluded  Shipping to be calculed |
|           |                                                                                                                                           | <b>Delivery</b> from 4 to 9 days                  |