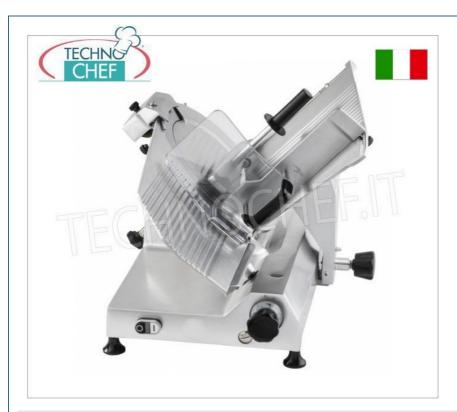

## PROFESSIONAL DESCRIPTION

GRAVITY/INCLINED SLICER , blade diameter 350 mm , made of anodized aluminum alloy , equipped with:

- $\circ~$  cutting thickness regulator from 0 to 16 mm very sensitive,
- $\circ~$  cutting capacity: mm 310x260h ,
- built-in sharpener,
- $\circ\;$  plate mounted on ball bearings for greater smoothness.

## CE MARK

MADE IN ITALY

| CODE      | DESCRIPTION                                                                                                                               | PRICE/DELIVERY                                    |
|-----------|-------------------------------------------------------------------------------------------------------------------------------------------|---------------------------------------------------|
| FAC-F350I | Gravity/inclined slicer, blade diameter 350 mm, complete with fixed blade sharpener, V 230/1, Kw 0.300, Weight 36 Kg, dim.mm.585x580x480h | € 1.208,00  VAT escluded  Shipping to be calculed |
|           |                                                                                                                                           | <b>Delivery</b> from 4 to 9 days                  |