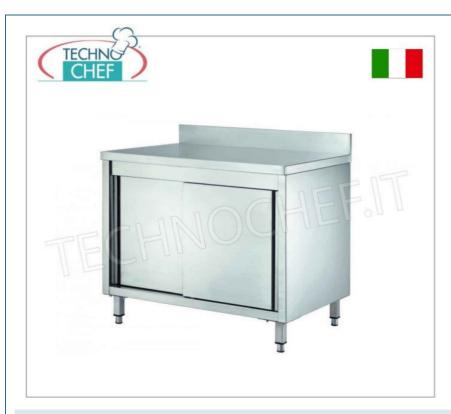

### PROFESSIONAL DESCRIPTION

CABINET TABLE with SLIDING DOORS, INTERMEDIATE SHELF and REAR BACKPLATE, Complete range with LENGTH from 1000 to 2000 mm and DEPTH from 600 mm:

- stainless steel structure;
- worktop in AISI 304 stainless steel;
- adjustable intermediate shelf with Omega reinforcement;
- honeycomb backsplash h 100 mm;
- honeycomb doors ;
- rear panel in stainless steel;
- o adjustable feet.

### **AVAILABLE MODELS**

MZ TAV6\_10 A

Stainless steel wardrobe table with sliding doors and splashback, 60 cm deep, dimensions mm. 1000x600x950h

€ 354,31

VAT escluded

Shipping to be calculed

**Delivery** from 8 to 15 days

MZTAV6\_12A

Stainless steel wardrobe table with sliding doors and splashback, 60 cm deep, dimensions mm. 1200x600x950h

€ 395,09

VAT escluded

Shipping to be calculed

Delivery from 8 to 15 days

MZTAV6\_14A

Stainless steel wardrobe table with sliding doors

and splashback, 60 cm deep, dimensions mm.  $1400 \times 600 \times 950 h$ 

€ 425,68

VAT escluded

Shipping to be calculed

Delivery from 8 to 15 days

# MZTAV6\_15A

Stainless steel wardrobe table with sliding doors and splashback, 60 cm deep, dimensions mm.  $1500 \times 600 \times 950h$ 

€ 448,62

VAT escluded
Shipping to be calculed

**Delivery** from 8 to 15 days

MZTAV6\_16A

Stainless steel wardrobe table with sliding doors and splashback, 60 cm deep, dimensions mm.  $1600 \times 600 \times 950 h$ 

€ 466,47

VAT escluded
Shipping to be calculed

**Delivery** from 8 to 15 days

MZTAV6\_18A

Stainless steel wardrobe table with sliding doors and splashback, 60 cm deep, dimensions mm.  $1800 \times 600 \times 950 h$ 

€ 512,35

VAT escluded
Shipping to be calculed

**Delivery** from 8 to 15 days

# MZ TAV6\_20 A

Stainless steel wardrobe table with sliding doors and splashback, 60 cm deep, dimensions mm.  $2000 \times 600 \times 950 h$ 

€ 550,58

VAT escluded
Shipping to be calculed

**Delivery** from 8 to 15 days