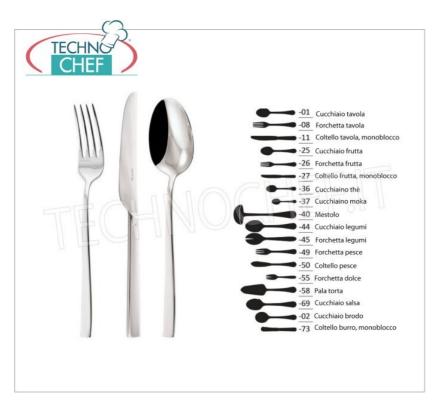

## ARTHUR KRUPP Table Cutlery - CREAM Line, complete range consisting of 18 pieces:

- handcrafted production made of polished 18/10 stainless steel;
- $\circ~$  style and sophistication in a timeless modern , a simple yet fluid shape cloaked in class.

### **AVAILABLE MODELS**

TECHNO

PD62511-37

**MOKA SPOON, CREAM Line** 

€ 1,70 VAT escluded Shipping to be calculed

**Delivery** from 4 to 9 days

PD62511-36

**TEA SPOON, CREAM Line** 

€ 1,84 VAT escluded Shipping to be calculed

**Delivery** from 4 to 9 days

**FRUIT SPOON, CREAM Line** 

€ 2,54 VAT escluded Shipping to be calculed

**Delivery** from 4 to 9 days

# € 3,58 TECHNO VAT escluded Shipping to be calculed **Delivery** from 4 to 9 days PD62511-11 MONOBLOCK TABLE KNIFE, CREAM Line € 3,86 TECHNO VAT escluded Shipping to be calculed Delivery from 4 to 9 days PD62511-44 **SERVING SPOON LEGUMES, CREAM Line** € 5,39 VAT escluded Shipping to be calculed **Delivery** from 4 to 9 days PD62511-45 **SERVING FORK LEGUMES, CREAM Line** € 5,39 TECHNO VAT escluded Shipping to be calculed **Delivery** from 4 to 9 days PD62511-58 **CAKE PEEL, CREAM Line** € 9,17 VAT escluded Shipping to be calculed **Delivery** from 4 to 9 days PD62511-40 LADLE, CREAM Line € 17,48 VAT escluded Shipping to be calculed **Delivery** from 4 to 9 days

MONOBLOCK FRUIT KNIFE, CREAM Line

PD62511-27