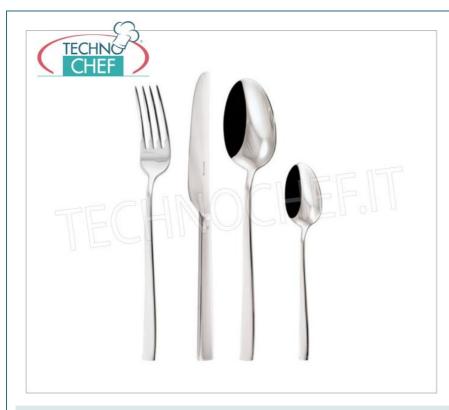

## ARTHUR KRUPP Table Cutlery - CREAM Line, complete range consisting of 18 pieces:

- handcrafted production made of polished 18/10 stainless steel;
- $\circ~$  style and sophistication in a timeless modern , a simple yet fluid shape cloaked in class.

#### **Made in Germany CE** mark