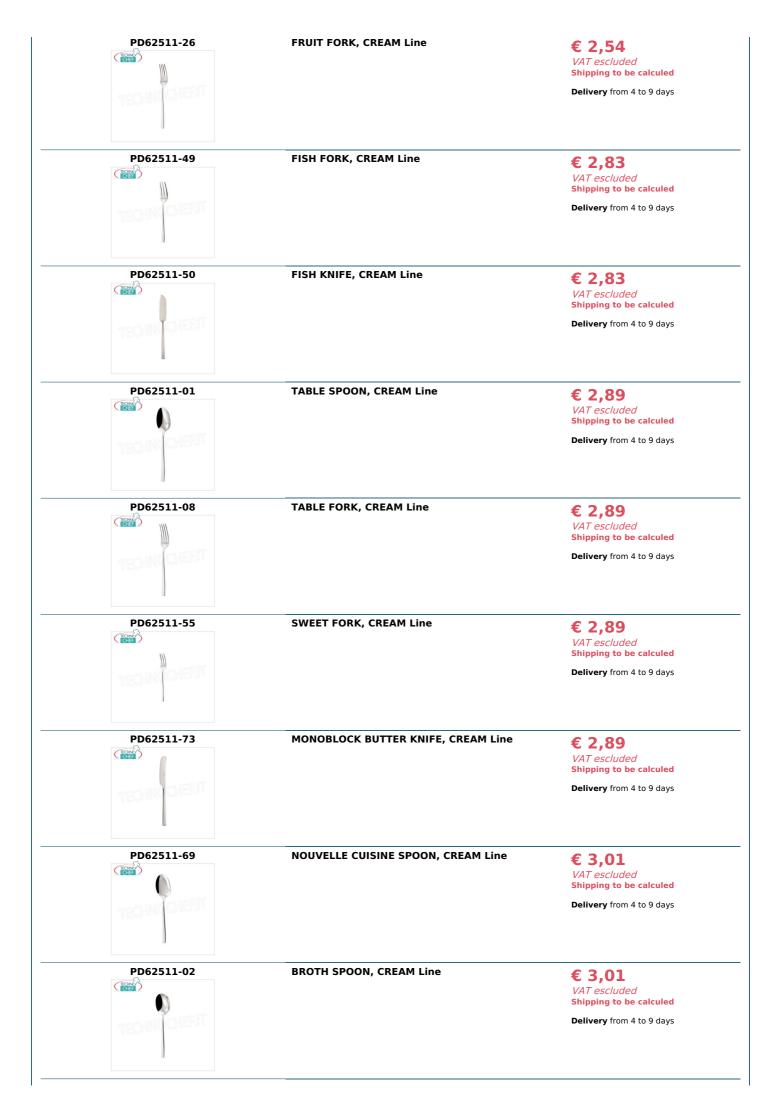

### **AVAILABLE MODELS**

TECHNO

PD62511-37

**MOKA SPOON, CREAM Line** 

€ 1,70 VAT escluded Shipping to be calculed

**Delivery** from 4 to 9 days

PD62511-36

**TEA SPOON, CREAM Line** 

€ 1,84 VAT escluded Shipping to be calculed

**Delivery** from 4 to 9 days

**FRUIT SPOON, CREAM Line** 

€ 2,54 VAT escluded Shipping to be calculed

**Delivery** from 4 to 9 days

# € 3,58 TECHNO VAT escluded Shipping to be calculed **Delivery** from 4 to 9 days PD62511-11 MONOBLOCK TABLE KNIFE, CREAM Line € 3,86 TECHNO VAT escluded Shipping to be calculed Delivery from 4 to 9 days PD62511-44 **SERVING SPOON LEGUMES, CREAM Line** € 5,39 VAT escluded Shipping to be calculed **Delivery** from 4 to 9 days PD62511-45 **SERVING FORK LEGUMES, CREAM Line** € 5,39 TECHNO VAT escluded Shipping to be calculed **Delivery** from 4 to 9 days PD62511-58 **CAKE PEEL, CREAM Line** € 9,17 VAT escluded Shipping to be calculed **Delivery** from 4 to 9 days PD62511-40 LADLE, CREAM Line € 17,48 VAT escluded Shipping to be calculed **Delivery** from 4 to 9 days

MONOBLOCK FRUIT KNIFE, CREAM Line

PD62511-27