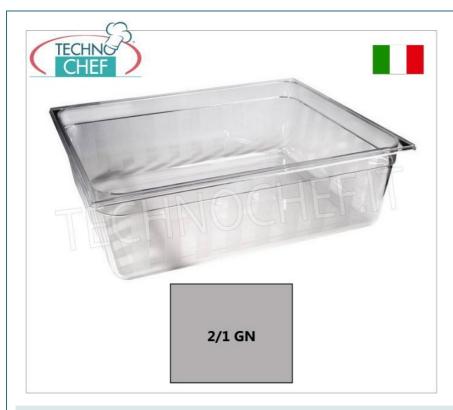

## PROFESSIONAL DESCRIPTION

Gastro-norm basins 2/1 (mm 650x530) in polycarbonate:

- made of polycarbonate, it maintains all the construction characteristics of the stainless steel system unchanged with the
  possibility of immediate identification of the product contained;
- particularly suitable for all those storage operations where the vision of the product, through graduated scales printed in relief, allows for easy inventory management;
- perfectly smooth internal surfaces that guarantee optimal distribution of the product and maximum ease of cleaning;
- withstands temperature variations from -40°C to +99°C;
- perfectly **interchangeable** with stainless steel basins;
- superimposable .

## **AVAILABLE MODELS**

IK52020PC

Gastro-Norm 2/1 polycarbonate tray, capacity 58.4 l, dimensions 650 x 530 x 200 h mm

€ 37,59

VAT escluded

Shipping to be calculed

Delivery

**TECHNICAL CARD** 