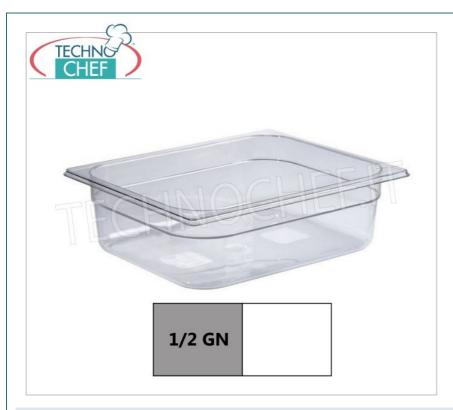

# Gastro-norm 1/2 (325x265 mm) polycarbonate trays, complete range :

- made of polycarbonate, they are ideal for all those storage operations where the vision of the product, through graduated scales printed in relief, allows for easy inventory management;
- · the perfectly smooth internal surfaces guarantee optimal distribution of the product and maximum ease of cleaning;
- the material used can withstand temperature variations allowing use from -40°C to +99°C;
- o non-deformable and particularly robust;
- shock-resistant and dishwasher safe;
- $\circ\;$  perfectly interchangeable with stainless steel basins.

## **AVAILABLE MODELS**

T/2 GN

IK52307PC

Gastronorm 1/2 polycarbonate containers, capacity 4.1 lt, dim.mm.325 x 265 x 65 h

€ 5,60

VAT escluded

Shipping to be calculed

Delivery