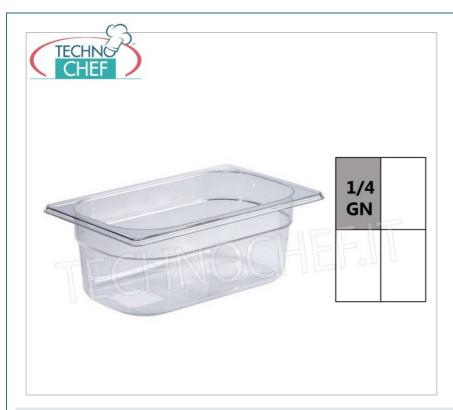

# Gastro-norm 1/4 (mm 265x162) polycarbonate trays, complete range :

- made of polycarbonate, they are ideal for all those storage operations where the vision of the product, through graduated scales printed in relief, allows for easy inventory management;
- · the perfectly smooth internal surfaces guarantee optimal distribution of the product and maximum ease of cleaning;
- the material used can withstand temperature variations allowing use from -40°C to +99°C;
- o non-deformable and particularly robust;
- shock-resistant and dishwasher safe;
- $\circ\;$  perfectly interchangeable with stainless steel basins.

#### **AVAILABLE MODELS**

IK52507PC

Gastronorm GN 1/4 polycarbonate containers, capacity 1.8 lt, dim.mm.265 x 162 x 65 h

€ 3,56

VAT escluded

Shipping to be calculed

Delivery

IK52510PC