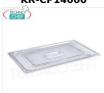

# KR-CP14000

Gastro-norm 1/4 polycarbonate lid

€ 2,57

VAT escluded

Shipping to be calculed

**Delivery** from 3 to 6 days