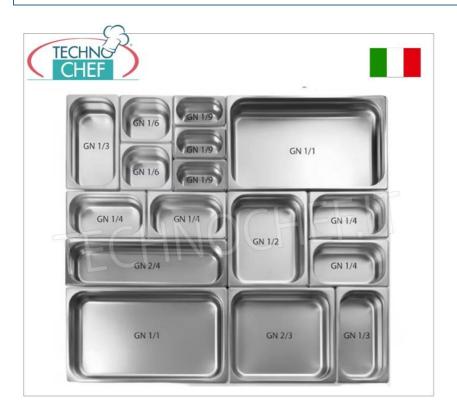

# Gastro-norm 1/4 (mm 265x162) polycarbonate trays, complete range :

- made of polycarbonate, they are ideal for all those storage operations where the vision of the product, through graduated scales printed in relief, allows for easy inventory management;
- · the perfectly smooth internal surfaces guarantee optimal distribution of the product and maximum ease of cleaning;
- the material used can withstand temperature variations allowing use from -40°C to +99°C;
- o non-deformable and particularly robust;
- shock-resistant and dishwasher safe;
- $\circ\;$  perfectly interchangeable with stainless steel basins.