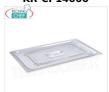

# KR-CP14000

Polycarbonate lid for gastro-standard containers

€ 2,57

VAT escluded

Shipping to be calculed

Delivery from 3 to 6 days