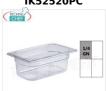

# IK52520PC

Gastronorm GN 1/4 polycarbonate containers, capacity 5.6 litres, dimensions 265 x 162 x 200 mm

€ 6,50

VAT escluded

Shipping to be calculed

Delivery