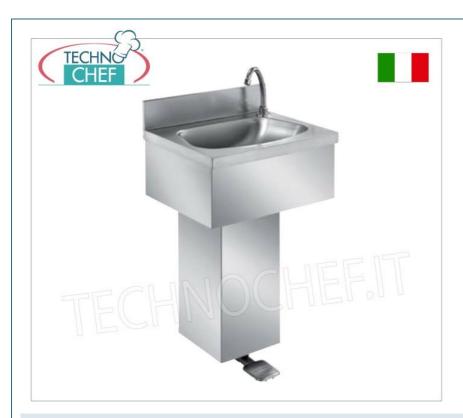

## **TECHNICAL CARD**

| breadth (mm) | 500 |
|--------------|-----|
| depth (mm)   | 400 |
| height (mm)  | 800 |

## PROFESSIONAL DESCRIPTION

Hand basin with column that can be installed on the wall :

- made of 18/10 stainless steel;
- $\circ~$  semicircular tub with rear splashback ;
- foot control with rotating dispenser;
- column casing under the tub.

## CE mark MADE IN ITALY

| CODE   | DESCRIPTION                                                                                                                                                            | PRICE/DELIVERY                                  |
|--------|------------------------------------------------------------------------------------------------------------------------------------------------------------------------|-------------------------------------------------|
| MZLG/3 | Stainless steel wall-mounted washbasin with splashback, semi-circular basin complete with pedal control with dispenser and column casing, dimensions, mm. 500x400x800h | € 348,82  VAT escluded  Shipping to be calculed |
|        |                                                                                                                                                                        | <b>Delivery</b> from 8 to 15 days               |