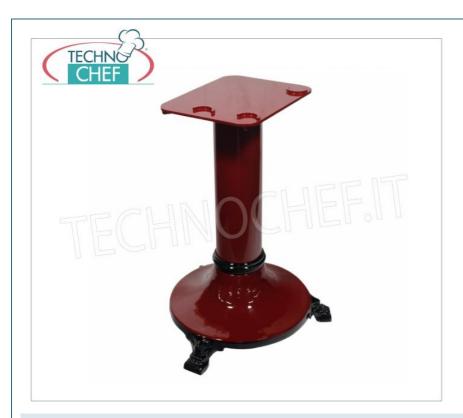

## PROFESSIONAL DESCRIPTION

| CODE          | DESCRIPTION                                                                              | PRICE/DELIVERY                                                              |
|---------------|------------------------------------------------------------------------------------------|-----------------------------------------------------------------------------|
| FAC-PD250/300 | Pedestal for flywheel/manual slicers Mod.250/300 - Weight Kg. 56 - Diameter mm. 650x800h | € 846,32  VAT escluded  Shipping to be calculed  Delivery from 8 to 15 days |