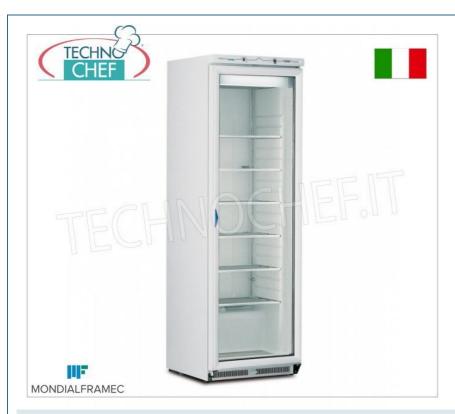

## FREEZER CABINET 1 GLASS DOOR, MONDIAL FRAMEC, capacity 360 litres, temperature -15°/-25°C, Class D :

- $\circ~$  Mobile in white anti-corrosion treated steel sheet ;
- $\circ \ \ \text{food-grade plastic thermoformed tub} \ ; \\$
- static evaporator with fixed grids and frost capture;
- $\circ \ \ \textbf{self-closing triple glass door} \ \ \textbf{with magnetic seal;}$
- static wire condensing system with stirrer;
- mechanical thermostat with manual defrost;
- $\quad \ \bullet \ \ \, \textbf{mechanical thermometer} \; ;$
- operating temperature -15°/-25°C;
- $\circ \ \ \textbf{internal fluorescent light} \ \text{with switch;} \\$
- 2 adjustable feet + 2 rollers;
- refrigerant gas: R404A/R290;
- energy class D;
- climate class : 4 (30°C-55%RH) L1;
- net volume: 330 lt;gross volume: 360 lt;consumption: 6.9 kWh/24h.

# Included:

o n.6 fixed shelves

### CE mark Made in ITALY

| CODE                                                                                                                                                                                                                                                                                                                                                                                                                                                                                                                                                                                                                                                                                                                                                                                                                                                                                                                                                                                                                                                                                                                                                                                                                                                                                                                                                                                                                                                                                                                                                                                                                                                                                                                                                                                                                                                                                                                                                                                                                                                                                                                          | DESCRIPTION                                                                                                                                                                                                                                      | PRICE/DELIVERY                                                                |
|-------------------------------------------------------------------------------------------------------------------------------------------------------------------------------------------------------------------------------------------------------------------------------------------------------------------------------------------------------------------------------------------------------------------------------------------------------------------------------------------------------------------------------------------------------------------------------------------------------------------------------------------------------------------------------------------------------------------------------------------------------------------------------------------------------------------------------------------------------------------------------------------------------------------------------------------------------------------------------------------------------------------------------------------------------------------------------------------------------------------------------------------------------------------------------------------------------------------------------------------------------------------------------------------------------------------------------------------------------------------------------------------------------------------------------------------------------------------------------------------------------------------------------------------------------------------------------------------------------------------------------------------------------------------------------------------------------------------------------------------------------------------------------------------------------------------------------------------------------------------------------------------------------------------------------------------------------------------------------------------------------------------------------------------------------------------------------------------------------------------------------|--------------------------------------------------------------------------------------------------------------------------------------------------------------------------------------------------------------------------------------------------|-------------------------------------------------------------------------------|
| ML-ICEPLUSN40                                                                                                                                                                                                                                                                                                                                                                                                                                                                                                                                                                                                                                                                                                                                                                                                                                                                                                                                                                                                                                                                                                                                                                                                                                                                                                                                                                                                                                                                                                                                                                                                                                                                                                                                                                                                                                                                                                                                                                                                                                                                                                                 | Freezer Cabinet-Freezer 1 glass door, external structure in white steel sheet, capacity 360 lt, temperature -15°/-25°C, STATIC with EVAPORATOR with FIXED GRID with FROST CATCHER, Class D, V.230/1, Kw 0.52, Weight 95 Kg, dim.mm.600x620x1880h | € 1.620,57  VAT escluded  Shipping to be calculed  Delivery from 8 to 15 days |
| TECHNICAL CARD                                                                                                                                                                                                                                                                                                                                                                                                                                                                                                                                                                                                                                                                                                                                                                                                                                                                                                                                                                                                                                                                                                                                                                                                                                                                                                                                                                                                                                                                                                                                                                                                                                                                                                                                                                                                                                                                                                                                                                                                                                                                                                                |                                                                                                                                                                                                                                                  |                                                                               |
| CODE/PICTURES                                                                                                                                                                                                                                                                                                                                                                                                                                                                                                                                                                                                                                                                                                                                                                                                                                                                                                                                                                                                                                                                                                                                                                                                                                                                                                                                                                                                                                                                                                                                                                                                                                                                                                                                                                                                                                                                                                                                                                                                                                                                                                                 | DESCRIPTION                                                                                                                                                                                                                                      | PRICE/DELIVERY                                                                |
| ML-8998101F                                                                                                                                                                                                                                                                                                                                                                                                                                                                                                                                                                                                                                                                                                                                                                                                                                                                                                                                                                                                                                                                                                                                                                                                                                                                                                                                                                                                                                                                                                                                                                                                                                                                                                                                                                                                                                                                                                                                                                                                                                                                                                                   | Serratura kit                                                                                                                                                                                                                                    | € 24,10  VAT escluded  Shipping to be calculed  Delivery from 4 to 9 days     |
| ML-8998100F                                                                                                                                                                                                                                                                                                                                                                                                                                                                                                                                                                                                                                                                                                                                                                                                                                                                                                                                                                                                                                                                                                                                                                                                                                                                                                                                                                                                                                                                                                                                                                                                                                                                                                                                                                                                                                                                                                                                                                                                                                                                                                                   | 4-foot lift kit                                                                                                                                                                                                                                  | € 42,71                                                                       |
| TECHNO CONTRACTOR OF STATE OF |                                                                                                                                                                                                                                                  | VAT escluded Shipping to be calculed Delivery from 4 to 9 days                |
| ML-8998099F                                                                                                                                                                                                                                                                                                                                                                                                                                                                                                                                                                                                                                                                                                                                                                                                                                                                                                                                                                                                                                                                                                                                                                                                                                                                                                                                                                                                                                                                                                                                                                                                                                                                                                                                                                                                                                                                                                                                                                                                                                                                                                                   | Kit of 4 swivel wheels (2 with brake)                                                                                                                                                                                                            | € 65,39  VAT escluded  Shipping to be calculed  Delivery from 4 to 9 days     |
|                                                                                                                                                                                                                                                                                                                                                                                                                                                                                                                                                                                                                                                                                                                                                                                                                                                                                                                                                                                                                                                                                                                                                                                                                                                                                                                                                                                                                                                                                                                                                                                                                                                                                                                                                                                                                                                                                                                                                                                                                                                                                                                               |                                                                                                                                                                                                                                                  |                                                                               |