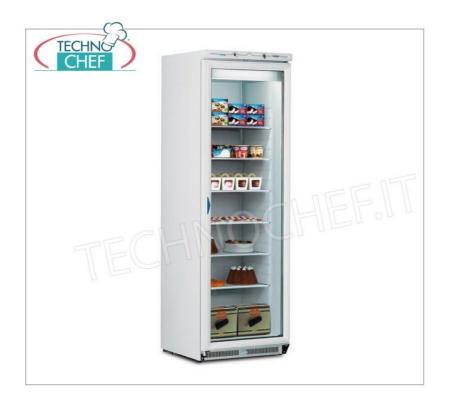

## FREEZER CABINET 1 GLASS DOOR, MONDIAL FRAMEC, capacity 360 litres, temperature -15°/-25°C, Class D :

- $\circ~$  Mobile in white anti-corrosion treated steel sheet ;
- $\circ \ \ \text{food-grade plastic thermoformed tub} \ ; \\$
- static evaporator with fixed grids and frost capture;
- $\circ \ \ \textbf{self-closing triple glass door} \ \ \textbf{with magnetic seal;}$
- static wire condensing system with stirrer;
- mechanical thermostat with manual defrost;
- $\quad \ \bullet \ \ \, \textbf{mechanical thermometer} \; ;$
- operating temperature -15°/-25°C;
- $\circ \ \ \textbf{internal fluorescent light} \ \text{with switch;} \\$
- 2 adjustable feet + 2 rollers;
- refrigerant gas: R404A/R290;
- energy class D;
- climate class : 4 (30°C-55%RH) L1;
- net volume: 330 lt;gross volume: 360 lt;consumption: 6.9 kWh/24h.

# Included:

o n.6 fixed shelves

### CE mark Made in ITALY

| CODE                                                                                                                                                                                                                                                                                                                                                                                                                                                                                                                                                                                                                                                                                                                                                                                                                                                                                                                                                                                                                                                                                                                                                                                                                                                                                                                                                                                                                                                                                                                                                                                                                                                                                                                                                                                                                                                                                                                                                                                                                                                                                                                          | DESCRIPTION                                                                                                                                                                                                                                      | PRICE/DELIVERY                                                                |
|-------------------------------------------------------------------------------------------------------------------------------------------------------------------------------------------------------------------------------------------------------------------------------------------------------------------------------------------------------------------------------------------------------------------------------------------------------------------------------------------------------------------------------------------------------------------------------------------------------------------------------------------------------------------------------------------------------------------------------------------------------------------------------------------------------------------------------------------------------------------------------------------------------------------------------------------------------------------------------------------------------------------------------------------------------------------------------------------------------------------------------------------------------------------------------------------------------------------------------------------------------------------------------------------------------------------------------------------------------------------------------------------------------------------------------------------------------------------------------------------------------------------------------------------------------------------------------------------------------------------------------------------------------------------------------------------------------------------------------------------------------------------------------------------------------------------------------------------------------------------------------------------------------------------------------------------------------------------------------------------------------------------------------------------------------------------------------------------------------------------------------|--------------------------------------------------------------------------------------------------------------------------------------------------------------------------------------------------------------------------------------------------|-------------------------------------------------------------------------------|
| ML-ICEPLUSN40                                                                                                                                                                                                                                                                                                                                                                                                                                                                                                                                                                                                                                                                                                                                                                                                                                                                                                                                                                                                                                                                                                                                                                                                                                                                                                                                                                                                                                                                                                                                                                                                                                                                                                                                                                                                                                                                                                                                                                                                                                                                                                                 | Freezer Cabinet-Freezer 1 glass door, external structure in white steel sheet, capacity 360 lt, temperature -15°/-25°C, STATIC with EVAPORATOR with FIXED GRID with FROST CATCHER, Class D, V.230/1, Kw 0.52, Weight 95 Kg, dim.mm.600x620x1880h | € 1.620,57  VAT escluded  Shipping to be calculed  Delivery from 8 to 15 days |
| TECHNICAL CARD                                                                                                                                                                                                                                                                                                                                                                                                                                                                                                                                                                                                                                                                                                                                                                                                                                                                                                                                                                                                                                                                                                                                                                                                                                                                                                                                                                                                                                                                                                                                                                                                                                                                                                                                                                                                                                                                                                                                                                                                                                                                                                                |                                                                                                                                                                                                                                                  |                                                                               |
| CODE/PICTURES                                                                                                                                                                                                                                                                                                                                                                                                                                                                                                                                                                                                                                                                                                                                                                                                                                                                                                                                                                                                                                                                                                                                                                                                                                                                                                                                                                                                                                                                                                                                                                                                                                                                                                                                                                                                                                                                                                                                                                                                                                                                                                                 | DESCRIPTION                                                                                                                                                                                                                                      | PRICE/DELIVERY                                                                |
| ML-8998101F                                                                                                                                                                                                                                                                                                                                                                                                                                                                                                                                                                                                                                                                                                                                                                                                                                                                                                                                                                                                                                                                                                                                                                                                                                                                                                                                                                                                                                                                                                                                                                                                                                                                                                                                                                                                                                                                                                                                                                                                                                                                                                                   | Serratura kit                                                                                                                                                                                                                                    | € 24,10  VAT escluded  Shipping to be calculed  Delivery from 4 to 9 days     |
| ML-8998100F                                                                                                                                                                                                                                                                                                                                                                                                                                                                                                                                                                                                                                                                                                                                                                                                                                                                                                                                                                                                                                                                                                                                                                                                                                                                                                                                                                                                                                                                                                                                                                                                                                                                                                                                                                                                                                                                                                                                                                                                                                                                                                                   | 4-foot lift kit                                                                                                                                                                                                                                  | € 42,71                                                                       |
| TECHNO CONTRACTOR OF STATE OF |                                                                                                                                                                                                                                                  | VAT escluded Shipping to be calculed Delivery from 4 to 9 days                |
| ML-8998099F                                                                                                                                                                                                                                                                                                                                                                                                                                                                                                                                                                                                                                                                                                                                                                                                                                                                                                                                                                                                                                                                                                                                                                                                                                                                                                                                                                                                                                                                                                                                                                                                                                                                                                                                                                                                                                                                                                                                                                                                                                                                                                                   | Kit of 4 swivel wheels (2 with brake)                                                                                                                                                                                                            | € 65,39  VAT escluded  Shipping to be calculed  Delivery from 4 to 9 days     |
|                                                                                                                                                                                                                                                                                                                                                                                                                                                                                                                                                                                                                                                                                                                                                                                                                                                                                                                                                                                                                                                                                                                                                                                                                                                                                                                                                                                                                                                                                                                                                                                                                                                                                                                                                                                                                                                                                                                                                                                                                                                                                                                               |                                                                                                                                                                                                                                                  |                                                                               |