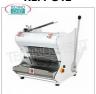

Electric Bread Cutter for Loaves with soft rind, max length 42 cm

€ 2.338,12

VAT escluded

Shipping to be calculed

Delivery

**RLM-G42COVER** 

Electric bread cutter with Cover for Loaves with soft rind, max length 42 cm

€ 2.724,16

VAT escluded

Shipping to be calculed

Delivery

RLM-C42

Electric bread slicer for Hard Crust Loafs max 42 cm long

€ 2.434,63

VAT escluded
Shipping to be calculed