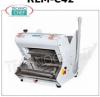

## RLM-CP42

Automatic Electric Bread Cutter for Hard Crust Loaves, 42 cm long

€ 3.431,91

VAT escluded

Shipping to be calculed

**Delivery** from 8 to 15 days