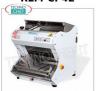

## RLM-CP42

Automatic Electric Bread Cutter for Hard Crust Loaves, 42 cm long

€ 3.431,91

VAT escluded

Shipping to be calculed

**Delivery** from 8 to 15 days