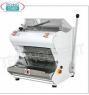

€ 2.724,16

VAT escluded

Shipping to be calculed

Delivery

RLM-C42

Electric bread slicer for Hard Crust Loafs max 42 cm long

€ 2.434,63

VAT escluded
Shipping to be calculed

Delivery