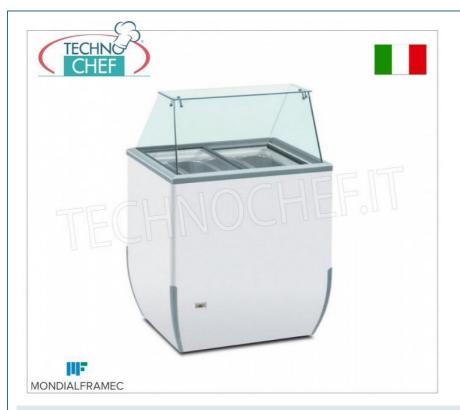

#### PROFESSIONAL DESCRIPTION

Display cabinet for frozen ice cream, MONDIAL FRAMEC, capacity 170 litres, temperature -18°/-25°C :

- furniture and tub in white anti-corrosion treated steel sheet ;
- upper structure with flat glass and sliding glass lids ;
- static evaporator wrapped around the tank ;
- maintenance free condensing system;
- mechanical thermostat with manual defrost ;
- mechanical thermometer;
- adjustable temperature from -18° to -25°C ;
- 4 unidirectional rollers;
- quantity of trays in the display compartment: 4x5 litres (not included);
- refrigerant gas: R134a/R600a;
- climate class: 5 (+40°C-40%RH) L1;
- net volume : 136 lt;
- gross volume : 170 lt;
- consumption : 2.2 kWh/24h.

# Made in ITALY

| CODE                                                   | DESCRIPTION                                                                                                                                                                                                           | PRICE/DELIVERY                                        |
|--------------------------------------------------------|-----------------------------------------------------------------------------------------------------------------------------------------------------------------------------------------------------------------------|-------------------------------------------------------|
| ML-BRIOICE4SK                                          | Display cabinet for whipped ice cream, MONDIAL<br>FRAMEC, capacity 170 litres, temperature -18°/-25°C,<br>static with evaporator wrapped around the tank, V.<br>230/1, Kw 0.15, Weight 47 Kg,<br>dim.mm.780x640x1181h | € 1.173,86<br>VAT escluded<br>Shipping to be calculed |
|                                                        |                                                                                                                                                                                                                       | Delivery from 8 to 15 days                            |
|                                                        | TECHNICAL CARD                                                                                                                                                                                                        |                                                       |
| CODE/PICTURES                                          | DESCRIPTION                                                                                                                                                                                                           | PRICE/DELIVERY                                        |
| ML-8998282F                                            | 4 Swivel Wheel Kit                                                                                                                                                                                                    | € 15,93<br>VAT escluded<br>Shipping to be calculed    |
| 88                                                     |                                                                                                                                                                                                                       | Delivery from 4 to 9 days                             |
| ML-2511001                                             | 5 litre stainless steel bowl                                                                                                                                                                                          | € 31,22                                               |
| TOWN                                                   |                                                                                                                                                                                                                       | VAT escluded<br>Shipping to be calculed               |
|                                                        |                                                                                                                                                                                                                       | Delivery from 4 to 9 days                             |
| ML-2222024671000 Stainless Steel Portioner Washing Kit | Stainless Steel Portioner Washing Kit                                                                                                                                                                                 | € 77,44                                               |
|                                                        |                                                                                                                                                                                                                       | VAT escluded Shipping to be calculed                  |
|                                                        |                                                                                                                                                                                                                       |                                                       |