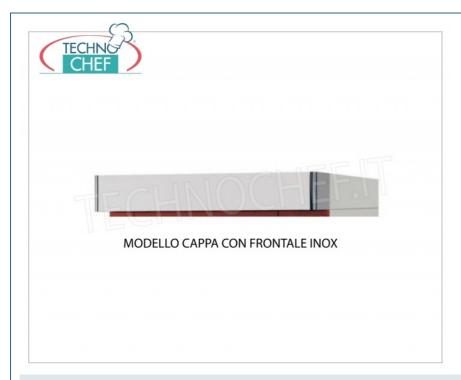

## PROFESSIONAL DESCRIPTION

| CODE        | DESCRIPTION                                                                                      | PRICE/DELIVERY                                                             |
|-------------|--------------------------------------------------------------------------------------------------|----------------------------------------------------------------------------|
| ITF-KPA/KPD | Hood module with stainless steel front for pastry ovens Mod. PFA and PFD, dim. 1000x1330x160h mm | € 552,14  VAT escluded  Shipping to be calculed  Delivery from 4 to 9 days |