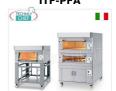

## TECHNICAL CARD

CODE/PICTURES DESCRIPTION PRICE/DELIVERY

Static electric modular oven for pastry making, 600x800 mm chamber, PAST FOOD line

€ 3.474,29

VAT escluded

Shipping to be calculed

**Delivery** from 8 to 15 days