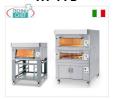

ITF-PFB

Static electric modular oven for pastry making, 600x1200 mm chamber, PAST FOOD line

€ 3.722,00

VAT escluded

Shipping to be calculed

**Delivery** from 8 to 15 days

ITF-PFC

Static electric modular oven for pastry making, 800x1200 mm chamber, PAST FOOD line