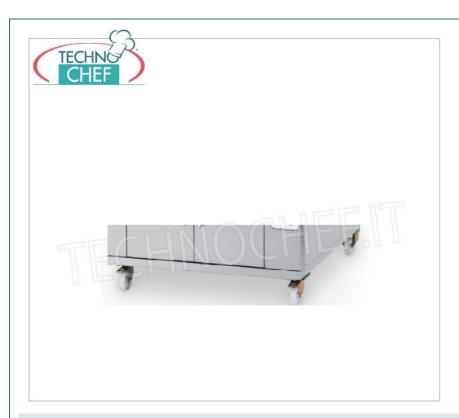

## PROFESSIONAL DESCRIPTION

| CODE    | DESCRIPTION                        | PRICE/DELIVERY                                 |
|---------|------------------------------------|------------------------------------------------|
| ITF-PPC | Feet for leavening cells (h 20 cm) | € 88,83  VAT escluded  Shipping to be calculed |
|         |                                    | <b>Delivery</b> from 4 to 9 days               |