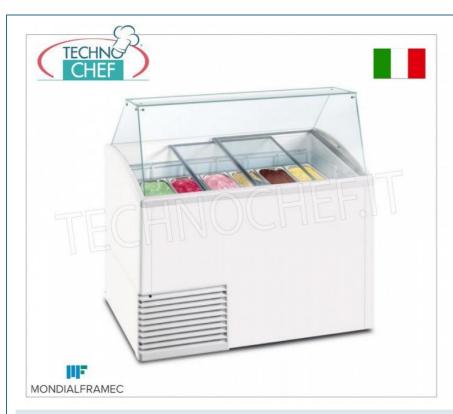

### PROFESSIONAL DESCRIPTION

Display cabinet for frozen ice cream, MONDIAL FRAMEC, capacity 431 litres, temperature -15°/-20°C:

- $\circ\,$  furniture and tub in white anti-corrosion treated steel sheet ;
- $\circ~$  upper structure with flat glass and sliding glass lids ;
- **static evaporator** wrapped around the tank;
- $\circ \ \ \text{maintenance free condensing system} \ ;$
- $\circ~$  adjustable temperature from -15° to -20°C ;
- mechanical thermostat and thermometer with manual defrost;
- $\quad \text{o internal light} \ ; \\$
- 4 swivel wheels;
- tray holder;
- reserve compartment with self-closing door;
- trays not supplied;
- quantity of trays :
  - in the display compartment: 10 x 5 lt;
    in the reserve compartment: 12 x 5 lt;
- Refrigerant gas: R507/R290climate class: 4 (30°C-55%RH) L1;
- net volume : 342 lt;

o gross volume: 431 lt;

• consumption : 3.4 kWh/24h.