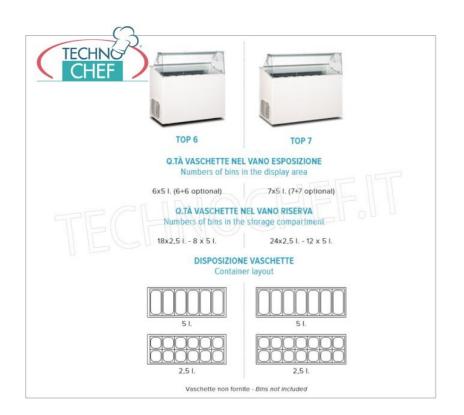

# PROFESSIONAL DESCRIPTION

Display cabinet for frozen ice cream, MONDIAL FRAMEC, capacity 246 litres, temperature -15°/-20°C:

- $\circ\,$  furniture in white anti-corrosion treated steel sheet ;
- o non-toxic white pre-painted sheet metal tub;
- $\circ\;$  upper structure with flat glass and flap ;
- $\circ \ \ \textbf{static evaporator with finned pack} \ (\text{with defrosting resistor}) \ + \ \text{foamed coil in the walls};$
- $\circ~$  adjustable temperature from -15° to -20°C ;
- $\circ\;$  electronic thermostat-thermometer with automatic defrosting ;
- internal fluorescent light with switch;
- reserve compartment with self-closing door;
- 4 swivel wheels;
- $\circ \ \ \text{trays not included} \ ;$
- quantity of trays :
  - in the display compartment : 6x5 litres (or 12x2.5 litres Optional);
  - in the reserve compartment: 8x5 litres or 18x2.5 litres;
- Refrigerant gas: R507/R290;
- $\circ~$  climate class: 3 (25°C-60%RH) L1;
- net volume : 210 lt;gross volume : 246 lt;