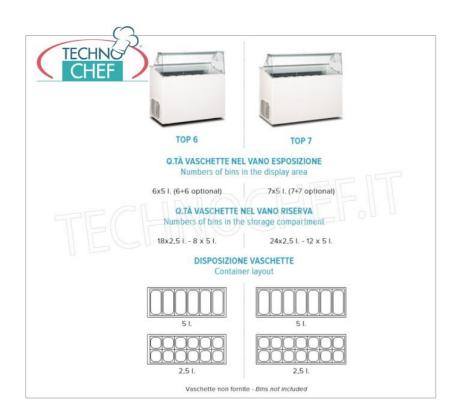

## PROFESSIONAL DESCRIPTION

height (mm) 1175

Display cabinet for frozen ice cream, MONDIAL FRAMEC, capacity 293 litres, temperature -15°/-20°C:

- furniture made of white steel sheet treated against corrosion ;
- non-toxic white pre-painted sheet metal tub;
- $\circ~$  upper structure with flat glass and flap ;
- static evaporator with finned pack (with defrosting resistor) + foamed coil in the walls;
- $\circ~$  adjustable temperature from -15° to -20°C ;
- **electronic thermostat-thermometer** with automatic defrosting;
- internal fluorescent light with switch;
- reserve compartment with self-closing door;
- o 4 swivel wheels;
- trays not included;
- quantity of trays :
  - in the display compartment : 7x5 litres (or 14x2.5 litres Optional);
  - $\circ~$  in the reserve compartment : 12x5 litres or 24x2.5 litres.;
- Refrigerant gas: R507/R290;
- climate class: 3 (25°C-60%RH) L1;
- o net volume: 238 lt;