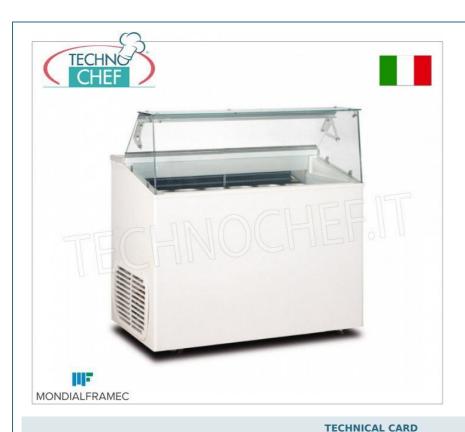

## PROFESSIONAL DESCRIPTION

height (mm) 1175

Display cabinet for frozen ice cream, MONDIAL FRAMEC, capacity 293 litres, temperature -15°/-20°C:

- furniture made of white steel sheet treated against corrosion ;
- non-toxic white pre-painted sheet metal tub;
- $\circ~$  upper structure with flat glass and flap ;
- static evaporator with finned pack (with defrosting resistor) + foamed coil in the walls;
- $\circ~$  adjustable temperature from -15° to -20°C ;
- **electronic thermostat-thermometer** with automatic defrosting;
- internal fluorescent light with switch;
- reserve compartment with self-closing door;
- o 4 swivel wheels;
- trays not included;
- quantity of trays :
  - in the display compartment : 7x5 litres (or 14x2.5 litres Optional);
  - $\circ~$  in the reserve compartment : 12x5 litres or 24x2.5 litres.;
- Refrigerant gas: R507/R290;
- climate class: 3 (25°C-60%RH) L1;
- o net volume: 238 lt;

o gross volume: 293 lt;

• consumption : 10.5 kWh/24h.

## Operating Environmental Conditions:

- Max Ambient Temperature 26°C.
- Relative Humidity 60%

CE mark Made in ITALY

| CODE             | DESCRIPTION                                                                                                                                                                                    | PRICE/DELIVERY                                                            |  |
|------------------|------------------------------------------------------------------------------------------------------------------------------------------------------------------------------------------------|---------------------------------------------------------------------------|--|
| ML-TOP7          | Display cabinet for whipped ice cream, MONDIAL FRAMEC, capacity 293 litres, temperature -15°/-20°C, STATIC evaporator with FINNED PACK, V. 230/1, Kw 0.48, Weight 99 Kg, dim.mm.1350x673x1175h | € 2.123,66  VAT escluded Shipping to be calculed                          |  |
|                  | _                                                                                                                                                                                              | Delivery from 8 to 15 days                                                |  |
| TECHNICAL CARD   |                                                                                                                                                                                                |                                                                           |  |
| CODE/PICTURES    | DESCRIPTION                                                                                                                                                                                    | PRICE/DELIVERY                                                            |  |
| ML-8998621F      | Kit of 4 swivel wheels (2 with brake)                                                                                                                                                          | € 25,77  VAT escluded  Shipping to be calculed  Delivery from 4 to 9 days |  |
| ML-2611009       | 2.5 litre stainless steel bowl                                                                                                                                                                 | € 27,56  VAT escluded Shipping to be calculed Delivery from 4 to 9 days   |  |
| ML-2511001       | 5 litre stainless steel bowl                                                                                                                                                                   | € 31,22  VAT escluded  Shipping to be calculed  Delivery from 4 to 9 days |  |
| ML-2222017762000 | Raising kit for trays                                                                                                                                                                          | € 57,16  VAT escluded Shipping to be calculed                             |  |
| ML-2222024671000 | Stainless Steel Portioner Washing Kit                                                                                                                                                          | € 77,44  VAT escluded Shipping to be calculed Delivery from 4 to 9 days   |  |
|                  |                                                                                                                                                                                                | <b>Delivery</b> from 4 to 9 days                                          |  |