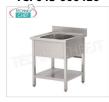

# TCF043-000420

Professional stainless steel sink 1 bowl without drainer, Linea 700

€ 293,13

VAT escluded

Shipping to be calculed

**Delivery** from 8 to 15 days