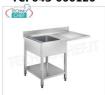

# TCF043-000180

Professional stainless steel sink, 1 bowl, 1 drainer on the left, Line 600

€ 303,33

VAT escluded

Shipping to be calculed

Delivery from 8 to 15 days