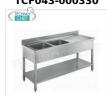

#### TCF043-000330

Professional stainless steel sink, 2 basins with drainer on the right, Linea 600

€ 486,86 VAT escluded
Shipping to be calculed

**Delivery** from 8 to 15 days