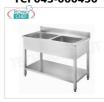

#### TCF043-000580

Professional stainless steel sink with 2 CENTRAL basins and 2 drainers, 700 Line

€ 652,54

VAT escluded Shipping to be calculed

**Delivery** from 8 to 15 days