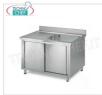

# TCF043-000450

Professional 2-bowl stainless steel sink without drainer, 700 line

€ 474,11

VAT escluded
Shipping to be calculed

**Delivery** from 8 to 15 days