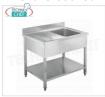

# TCF043-000180

Professional stainless steel sink, 1 bowl, 1 drainer on the left, Line 600

€ 303,33

VAT escluded

Shipping to be calculed

Delivery from 8 to 15 days

# TCF043-000210

Professional stainless steel sink, 1 bowl, 1 drainer on the right, 600 line

€ 303,33

VAT escluded
Shipping to be calculed

**Delivery** from 8 to 15 days