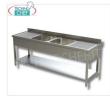

#### TCF043-000390

Professional stainless steel sink 2 basins with drainer on the right, Linea 700

€ 507,25 VAT escluded
Shipping to be calculed

**Delivery** from 8 to 15 days