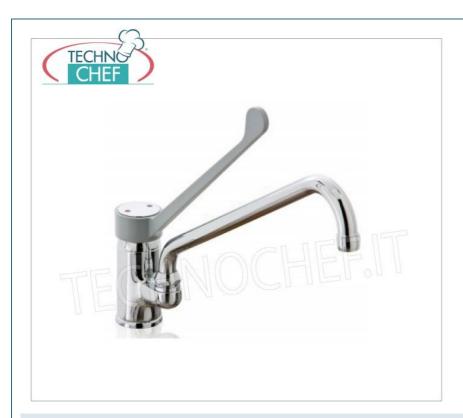

# PROFESSIONAL DESCRIPTION

| CODE            | DESCRIPTION                                                | PRICE/DELIVERY                                                            |
|-----------------|------------------------------------------------------------|---------------------------------------------------------------------------|
| KL1S.2990.59.92 | Single hole mixer group with clinical lever and long spout | € 88,42  VAT escluded  Shipping to be calculed  Delivery from 4 to 9 days |