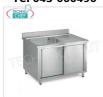

#### TCF043-000580

Professional stainless steel sink with 2 CENTRAL basins and 2 drainers, 700 Line

€ 652,54

VAT escluded Shipping to be calculed

**Delivery** from 8 to 15 days