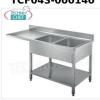

### TCF043-000560

Professional stainless steel sink with 2 bowls and 2 drainers, 700 line

€ 751,95

VAT escluded Shipping to be calculed

**Delivery** from 8 to 15 days