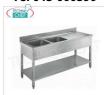

# TCF043-000300

Professional stainless steel sink, 2 basins with drainer on the left, Line 600

€ 486,86 VAT escluded Shipping to be calculed

**Delivery** from 8 to 15 days