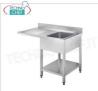

# Professional stainless steel sink, 1 bowl, 1 left overhanging drainer, 700 line

€ 346,66

VAT escluded

Shipping to be calculed

Delivery from 8 to 15 days