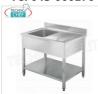

# TCF043-000210

Professional stainless steel sink, 1 bowl, 1 drainer on the right, 600 line

€ 303,33

VAT escluded
Shipping to be calculed

**Delivery** from 8 to 15 days