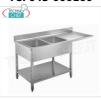

### TCF043-000560

Professional stainless steel sink with 2 bowls and 2 drainers, 700 line

€ 751,95

VAT escluded Shipping to be calculed

**Delivery** from 8 to 15 days