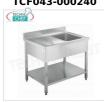

#### TCF043-000240

Professional stainless steel sink, 1 bowl, 1 drainer on the left, Linea 700

€ 359,41

VAT escluded

Shipping to be calculed

Delivery from 8 to 15 days