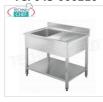

# TCF043-000100

# Professional stainless steel sink, 1 bowl, 1 left overhanging drainer, 700 line

€ 346,66

VAT escluded

Shipping to be calculed

Delivery from 8 to 15 days

#### TCF043-000120

Professional stainless steel sink 1 bowl, 1 cantilevered drainer on the right, Linea 700

€ 346,66

VAT escluded

Shipping to be calculed

Delivery from 8 to 15 days